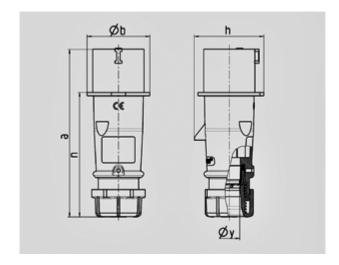

Shutter

Std. Pack. 10 Qty.

| Drawing                  | Amp.  | 16           |              |             | 32  |            |            |
|--------------------------|-------|--------------|--------------|-------------|-----|------------|------------|
| 2 MB 217                 | Poles | 3            | 4            | 5           | 3   | 4          | 5          |
| Dim. in mm               | а     | 142          | 147          | 147         | 186 | 186        | 180        |
|                          | b     | 53           | 59           | 67          | 70  | 70         | 77         |
|                          | h     | 59           | 69,4         | 76          | 81  | 81         | 89,5       |
|                          | n     | 105,2        | 110,5        | 110,5       | 141 | 141        | 135        |
|                          | у     | 14,5         | 16           | 16          | 22  | 22         | 22         |
| Terminal for cond. cross |       | 1            | 1            | 1           | 2,5 | 2,5        | 2,5        |
| section (mm²) minmax.    |       | <b>—</b> 2,5 | <b>—</b> 2,5 | <b>—2,5</b> | -6  | <b>—</b> 6 | <b>—</b> 6 |