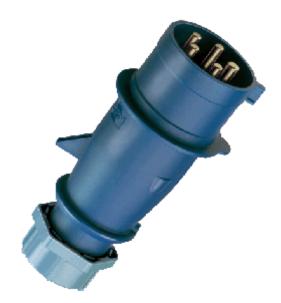

## Plug AM-TOP® - Part no. 269

- screw terminals

- single part body
  cable gland and sealing
  strain relief and protection against kinking

IP 44 Protection type Ampere 32A Poles 5р Voltage 230V Hertz 50-60 Hz Earth position Contact standard Connection technology Screw terminals