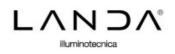

## Cervinia

Article 9006SEN

Product type wall light

Body material

in aluminium EN6060, prior the painting process, washed with stones. Painting made by polyester powder with high resistant against oxidation.

Opal polycarbonate UV protection and silicon gasket

Reflector in aluminium anodized

Screws in A2 stainless steel

Colours available: white, black, black/green, black/silver, black/copper