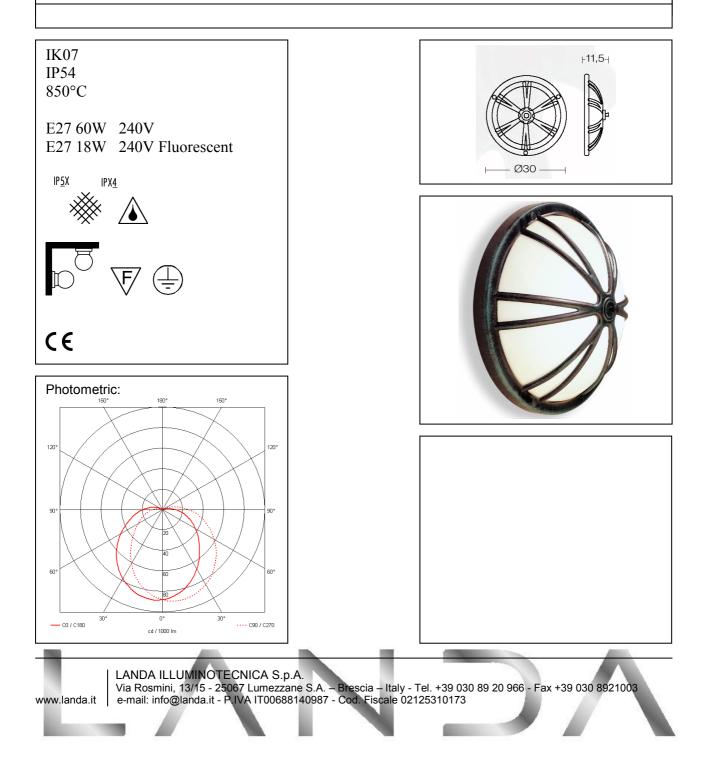

## Cervinia

Article 9006SEN

Product type wall light

Body material

in aluminium EN6060, prior the painting process, washed with stones. Painting made by polyester powder with high resistant against oxidation.

Opal polycarbonate UV protection and silicon gasket

Reflector in aluminium anodized

Screws in A2 stainless steel

Colours available: white, black, black/green, black/silver, black/copper