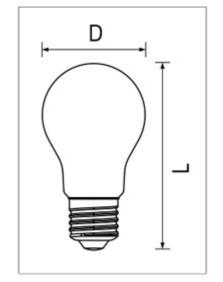

Privacy & Cookies Policy

|     | (0)        | W   |     |      | V       | K    | <b>(D)</b> |     | CRI |      | LEDS   |         | 8 | ON OFF |      |   |
|-----|------------|-----|-----|------|---------|------|------------|-----|-----|------|--------|---------|---|--------|------|---|
| new | 700381.00L | 5,9 | E27 | 806  | 220-240 | 2700 | 120        | 264 | >80 | 360° | 8x26mm | Frosted | 1 | 30.000 | <0,6 | 0 |
| new | 700356.00L | 13  | E27 | 1521 | 220-240 | 2700 | 120        | 264 | >80 | 360° | 8x26mm | Frosted | 1 | 30.000 | <0,6 | 0 |
| new | 700357.00L | 13  | E27 | 1521 | 220-240 | 2700 | 150        | 314 | >80 | 360° | 8x26mm | Frosted | 1 | 30.000 | <0,6 | 0 |
| new | 700358.00L | 13  | E27 | 1521 | 220-240 | 2700 | 180        | 364 | >80 | 360° | 8x26mm | Frosted | 1 | 30.000 | <0,6 | 0 |