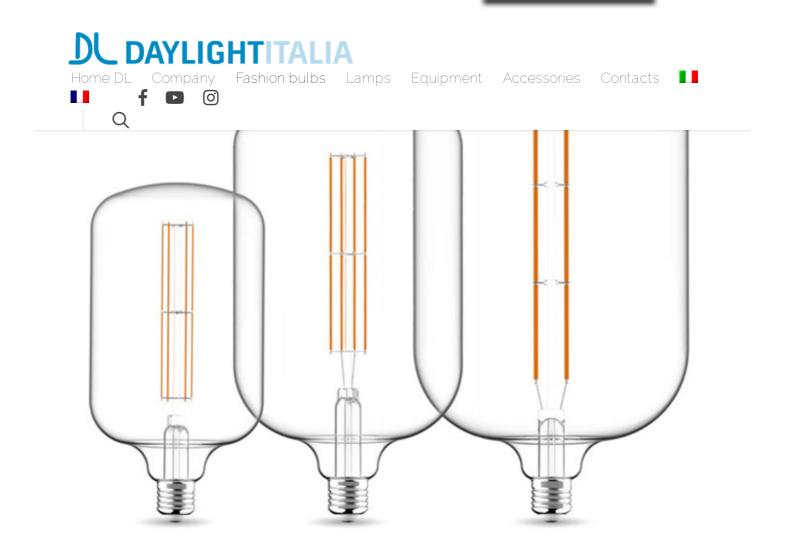

Privacy & Cookies Policy

Caramella Candy Led Transparent cod. 700420.00L - 700421.00L - 700422.00L

The bulbs are finished by hand so they can undergo aesthetic variations

Company data Credits Privacy policy