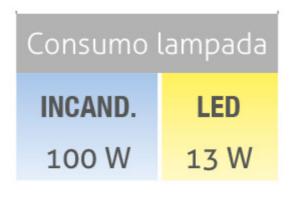

## Caramella Candy Led

Pers .1 -

- Led bulb with an extremely elegant and precious shape. The large size, the porcelain-like finishing, the high flux, the refined design, the high visual comfort make this bulb a unique and refined masterpiece capable of furnishing and illuminating all environments, domestic, commercial, small and large. A true work of art that starts from Italian design, marries ancient master glassmakers and merges with the bestv and most efficient LED technology.
- Registered design
- High CRI
- Operating temperature: -20° C ~ + 50° C
- IC Driver constant current design
- Wide light emission
- Long duration
- High energy savings
- Inside vacuum lamp with the addition of special gases to allow the correct dissipation of the LED temperature.
- Dimmable with triling edge dimmer