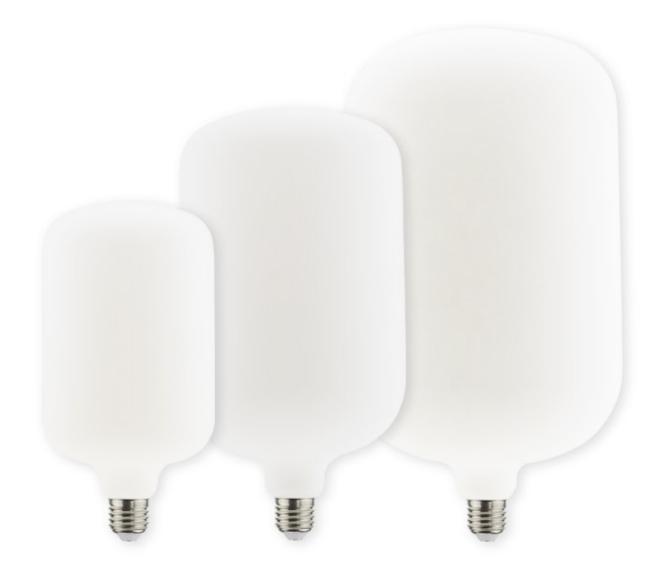

## Caramella Candy Led

Pers .1 -

- Led bulb with an extremely elegant and precious shape. The large size, the porcelain-like finishing, the high flux, the refined design, the high visual comfort make this bulb a unique and refined masterpiece capable of furnishing and illuminating all environments, domestic, commercial, small and large. A true work of art that starts from Italian design, marries ancient master glassmakers and merges with the bestv and most efficient LED technology.
- Registered design
- High CRI
- Operating temperature: -20° C ~ + 50° C
- IC Driver constant current design
- Wide light emission
- Long duration
- High energy savings
- Inside vacuum lamp with the addition of special gases to allow the correct dissipation of the LED temperature.
- Dimmable with triling edge dimmer