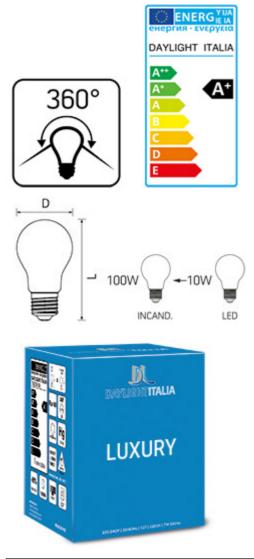

| ₹ <b>Q</b> EUIPO                                       | C | F | Петор |          | SANNE ANNE | -90<br>% | $\bigcirc$ |
|--------------------------------------------------------|---|---|-------|----------|------------|----------|------------|
| * * * * EUROPEAN UNION<br>INTELLECTUAL PROPERTY OFFICE |   |   | USTOP | DIMMABLE | RANTE      | ENERGY   | 15.000H    |

|     |            | (W) |     |      | $\bigtriangledown$ | K    | <b>D</b> |     | CRI | Beam Angle<br>(°) | LEDS   |       | 1 | (In the second s | start time | warm up |
|-----|------------|-----|-----|------|--------------------|------|----------|-----|-----|-------------------|--------|-------|---|--------------------------------------------------------------------------------------------------------------------------------------------------------------------------------------------------------------------------------------------------------------------------------------------------------------------------------------------------------------------------------------------------------------------------------------------------------------------------------------------------------------------------------------------------------------------------------------------------------------------------------------------------------------------------------------------------------------------------------------------------------------------------------------------------------------------------------------------------------------------------------------------------------------------------------------------------------------------------------------------------------------------------------------------------------------------------------------------------------------------------------------------------------------------------------------------------------------------------------------------------------------------------------------------------------------------------------------------------------------------------------------------------------------------------------------------------------------------------------------------------------------------------------------------------------------------------------------------------------------------------------------------------------------------------------------------------------------------------------------------------------------------------------------------------------------------------------------------------------------------------------------------------------------------------------------------------------------------------------------------------------------------------------------------------------------------------------------------------------------------------------|------------|---------|
| new | 700354.00L | 10  | E27 | 1000 | 220-240            | 2700 | 190      | 187 | >90 | 360°              | 8x26mm | Clear | 1 | 30.000                                                                                                                                                                                                                                                                                                                                                                                                                                                                                                                                                                                                                                                                                                                                                                                                                                                                                                                                                                                                                                                                                                                                                                                                                                                                                                                                                                                                                                                                                                                                                                                                                                                                                                                                                                                                                                                                                                                                                                                                                                                                                                                         | <0,6       | 0       |
| new | 700355.00L | 10  | E27 | 1000 | 220-240            | 2700 | 210      | 325 | >90 | 360°              | 8x26mm | Clear | 1 | 30.000                                                                                                                                                                                                                                                                                                                                                                                                                                                                                                                                                                                                                                                                                                                                                                                                                                                                                                                                                                                                                                                                                                                                                                                                                                                                                                                                                                                                                                                                                                                                                                                                                                                                                                                                                                                                                                                                                                                                                                                                                                                                                                                         | <0,6       | 0       |