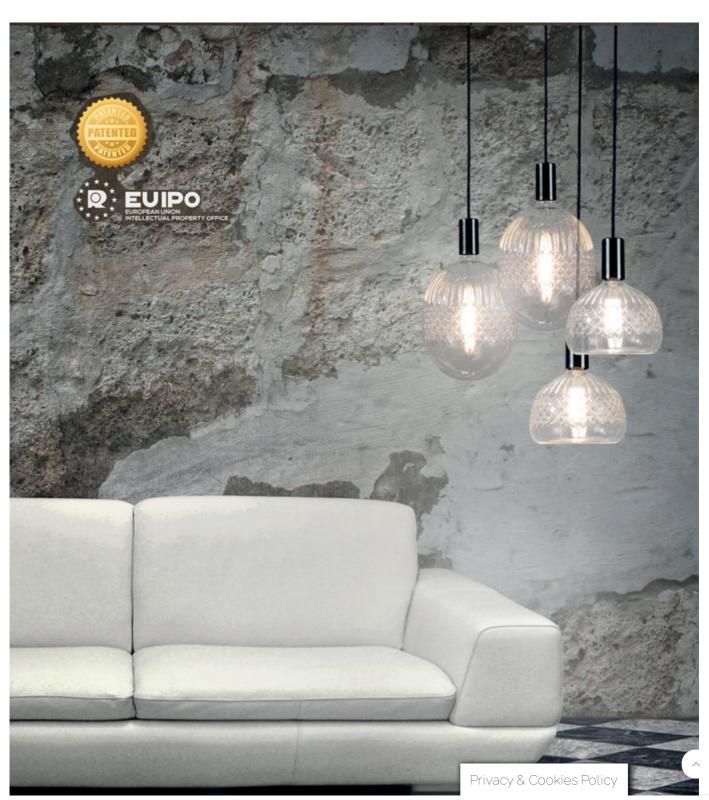

## **DAYLIGHTITALIA** DI Home DL Company Fashion Lamps Equipment Accessories

Contacts 

- Led bulb with unique design which, thanks to the facets and graceful designs of the glass, creates surprising plays of light without dazzling while maintaining the high flow of 1000lm. The aesthetics and lighting characteristics make the product suitable for domestic environments, living rooms, kitchens, and in commercial environments, restaurants, hotels, in all those places where you want to give a touch of elegance and uniqueness.

- Operating temperature: -20 ° C ~ + 50 ° C

Bellaluce - Daylight Italia

https://www.daylightitalia.com/en/fashion/bellaluce/

| Home DL Company Fashion Lamps Equipment Accessories Contacts L<br>f D @<br>Q | DL DAYLIGHTITALIA             | <b>N</b> |             |          |  |
|------------------------------------------------------------------------------|-------------------------------|----------|-------------|----------|--|
|                                                                              | Home DL Company Fashion Lamps |          | Accessories | Contacts |  |
|                                                                              | •                             |          |             |          |  |