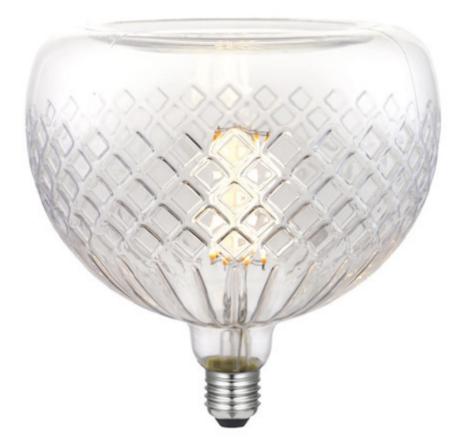

## **DAYLIGHTITALIA** DI Home DL Company Fashion Lamps Equipment Accessories

Contacts 

- Led bulb with unique design which, thanks to the facets and graceful designs of the glass, creates surprising plays of light without dazzling while maintaining the high flow of 1000lm. The aesthetics and lighting characteristics make the product suitable for domestic environments, living rooms, kitchens, and in commercial environments, restaurants, hotels, in all those places where you want to give a touch of elegance and uniqueness.

- Operating temperature: -20 ° C ~ + 50 ° C

Bellaluce - Daylight Italia

https://www.daylightitalia.com/en/fashion/bellaluce/

| Home DL Company Fashion Lamps Equipment Accessories Contacts L<br>f D @<br>Q | DL DAYLIGHTITALIA             | <b>N</b> |             |          |  |
|------------------------------------------------------------------------------|-------------------------------|----------|-------------|----------|--|
|                                                                              | Home DL Company Fashion Lamps |          | Accessories | Contacts |  |
|                                                                              | •                             |          |             |          |  |