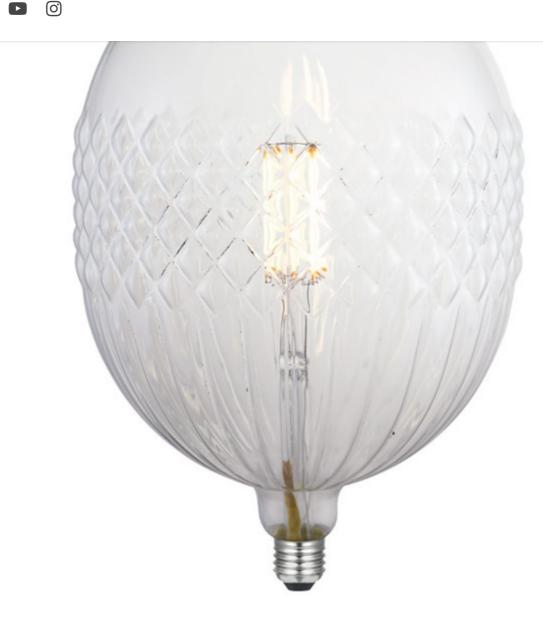

## **DAYLIGHTITALIA** DI Home DL Company Fashion Lamps Equipment Accessories

Contacts 

- Led bulb with unique design which, thanks to the facets and graceful designs of the glass, creates surprising plays of light without dazzling while maintaining the high flow of 1000lm. The aesthetics and lighting characteristics make the product suitable for domestic environments, living rooms, kitchens, and in commercial environments, restaurants, hotels, in all those places where you want to give a touch of elegance and uniqueness.

- Operating temperature: -20 ° C ~ + 50 ° C

Bellaluce - Daylight Italia

https://www.daylightitalia.com/en/fashion/bellaluce/

| Home DL Company Fashion Lamps Equipment Accessories Contacts L<br>f D @<br>Q | DL DAYLIGHTITALIA             | <b>N</b> |             |          |  |
|------------------------------------------------------------------------------|-------------------------------|----------|-------------|----------|--|
|                                                                              | Home DL Company Fashion Lamps |          | Accessories | Contacts |  |
|                                                                              | •                             |          |             |          |  |