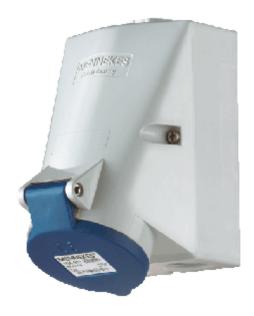

## Wall mounted receptacle - Part no. 1421

- screw terminals
- internal fixing
- one cable entry at top, two blind cable entries (can be cut out) at the bottom
- enclosure base can be turned 180°
- receptacles are designed for adding an auxiliary contact switch

IP 44 Protection type 32A Ampere Poles Зр Voltage 230V Hertz 50-60 Hz Earth position 6h Contact standard Connection technology Screw terminals

Shutter

| Drawing         | Amp.      | 16                         |     |                            | 32    |       |
|-----------------|-----------|----------------------------|-----|----------------------------|-------|-------|
| 1 MB 43         | Poles     | 4                          | 5   | 3                          | 4     | 5     |
| Dim. in mm      | a         | 128                        | 128 | 128                        | 128   | 128   |
|                 | b         | 84                         | 84  | 84                         | 84    | 84    |
|                 | c         | 122                        | 124 | 136                        | 136   | 138   |
|                 | d         | 11                         | 11  | 11                         | 11    | 11    |
|                 | e         | 68                         | 68  | 68                         | 68    | 68    |
|                 | f         | 5,3                        | 5,3 | 5,3                        | 5,3   | 5,3   |
|                 | g.        | 4                          | 4   | 4                          | 4     | 4     |
|                 | h         | 144                        | 145 | 158                        | 158   | 160   |
|                 | M         | 25                         | 25  | 32                         | 32    | 32    |
|                 | М*        | 2x25 (blind) to be cut out |     | 2x25 (blind) to be cut out |       |       |
| Max. cable dian | n. (mm)   | 18                         | 18  | 18/25                      | 18/25 | 18/25 |
| Terminal for co | nd. cross | 1,5                        | 1,5 | 2,5                        | 2,5   | 2,5   |
| section (mm²) n | ninmax.   | <b> </b> —4                | -4  | —10                        | —10   | —10   |