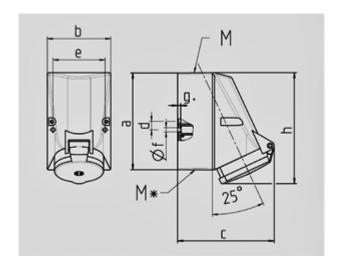

IP 44 Protection type 32A Ampere Poles Зр Voltage 230V Hertz 50-60 Hz Earth position 6h Contact standard Connection technology Screw terminals

Shutter

| Drawing         | Amp.      | 16                         |     |                            | 32    |       |
|-----------------|-----------|----------------------------|-----|----------------------------|-------|-------|
| 1 MB 43         | Poles     | 4                          | 5   | 3                          | 4     | 5     |
| Dim. in mm      | a         | 128                        | 128 | 128                        | 128   | 128   |
|                 | b         | 84                         | 84  | 84                         | 84    | 84    |
|                 | c         | 122                        | 124 | 136                        | 136   | 138   |
|                 | d         | 11                         | 11  | 11                         | 11    | 11    |
|                 | e         | 68                         | 68  | 68                         | 68    | 68    |
|                 | f         | 5,3                        | 5,3 | 5,3                        | 5,3   | 5,3   |
|                 | g.        | 4                          | 4   | 4                          | 4     | 4     |
|                 | h         | 144                        | 145 | 158                        | 158   | 160   |
|                 | M         | 25                         | 25  | 32                         | 32    | 32    |
|                 | М*        | 2x25 (blind) to be cut out |     | 2x25 (blind) to be cut out |       |       |
| Max. cable dian | n. (mm)   | 18                         | 18  | 18/25                      | 18/25 | 18/25 |
| Terminal for co | nd. cross | 1,5                        | 1,5 | 2,5                        | 2,5   | 2,5   |
| section (mm²) n | ninmax.   | <b> </b> —4                | -4  | —10                        | —10   | —10   |