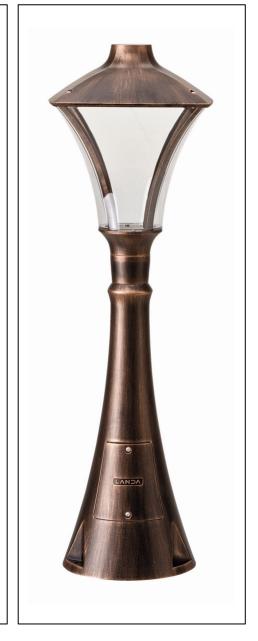

## Technical data sheet

All right reserved Landa illuminotecnica S.p.A. will reserve to change the specific note without any written notice.

Morphis

Article 177.095L24H

Product type: Pole 1 Light

Die-casting aluminium EN47100, prior the painting process, washed with stones. Painting made by polyester powder coating with high resistant against oxidation.

Polycarbonate diffuser in transparent finish and silicon gasket.

Screws in A2 stainless steel

Colours available: Graphite, Black, Black/Green, Black/Silver, Black/Copper

Electronic Transformer included – LED Citizen