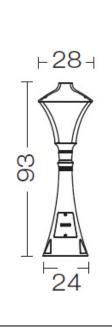

## Technical data sheet

All right reserved Landa illuminotecnica S.p.A. will reserve to change the specific note without any written notice.

Morphis

Article 177.095L24H

Product type: Pole 1 Light

Die-casting aluminium EN47100, prior the painting process, washed with stones. Painting made by polyester powder coating with high resistant against oxidation.