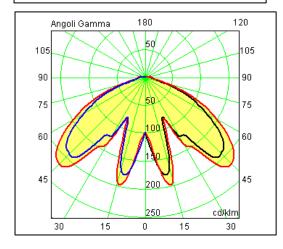

## Technical data sheet

All right reserved Landa illuminotecnica S.p.A. will reserve to change the specific note without any written notice.



Morphis

Article 177.095L24H

Product type: Pole 1 Light

Die-casting aluminium EN47100, prior the painting process, washed with stones. Painting made by polyester powder coating with high resistant against oxidation.

Polycarbonate diffuser in transparent finish and silicon gasket.

Screws in A2 stainless steel

Colours available: Graphite, Black, Black/Green, Black/Silver, Black/Copper

Electronic Transformer included – LED Citizen

IK08

IP65 - 850°C

LED 24W

3000°K - 1900LM

Ra85







Accessory:

00A170.01P