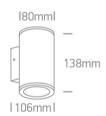

Downloads

Dimensions

## **Physical Specification**

| Item Group   | 14 Wall & Ceiling LED                 |
|--------------|---------------------------------------|
| Family       | Outdoor Wall Cylinders Up & down beam |
| Order Code   | 67138/B/W                             |
| Colour       | Black                                 |
| Material     | Die Cast                              |
| Shape        | Circular                              |
| Height       | 138mm                                 |
| Diameter     | 80mm                                  |
| Surface Wall | Yes                                   |
| Indoor       | Yes                                   |
| Outdoor      | Yes                                   |