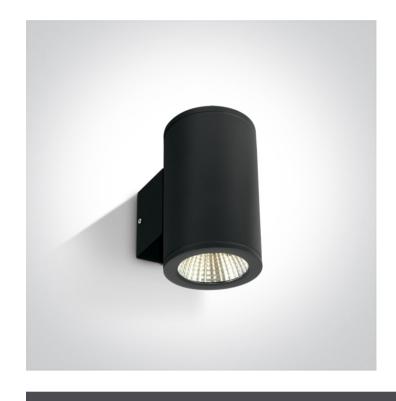

## **Product Datasheet**

14 Wall & Ceiling LED>Outdoor Wall Cylinders Up & down beam

67138/B/W

2x6W Outdoor Wall Cylinder, IP54.

Complete with driver.

Complies with standard EN60598-1 and any other specific standards.

## **Physical Specification**

| Item Group   | 14 Wall & Ceiling LED                 |
|--------------|---------------------------------------|
| Family       | Outdoor Wall Cylinders Up & down beam |
| Order Code   | 67138/B/W                             |
| Colour       | Black                                 |
| Material     | Die Cast                              |
| Shape        | Circular                              |
| Height       | 138mm                                 |
| Diameter     | 80mm                                  |
| Surface Wall | Yes                                   |
| Indoor       | Yes                                   |
| Outdoor      | Yes                                   |