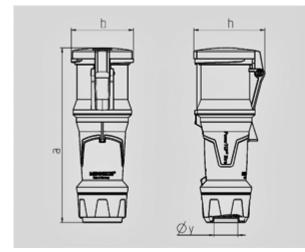

Std. Pack. 5 Qty.

| Drawing                  | Amp.  | 63  |     |     |
|--------------------------|-------|-----|-----|-----|
| 3 MB 69                  | Poles | 3   | 4   | 5   |
| Dim. in mm               | а     | 268 | 268 | 268 |
|                          | b     | 95  | 95  | 95  |
|                          | h     | 109 | 109 | 109 |
|                          | у     | 36  | 36  | 36  |
| Terminal for cond. cross |       | 6   | 6   | 6   |
| section (mm²) minmax.    |       | —16 | —16 | —16 |