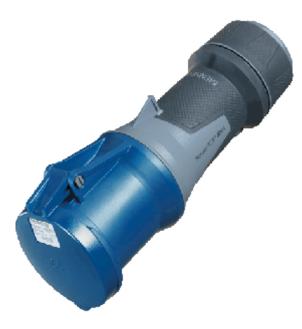

## Connector PowerTOP® Xtra - Part no. 14105

- screw terminals
- with rubberised grip area
- frame terminals
- with SoftCONTACT
- with highly heat resistant contact carrier
  cable gland and sealing
  strain relief and protection against kinking
- enclosure with thread lock
- two safety slides
- Products with pilot contacts: Part no. + index P

IP 44

Protection type Amp Pole Volt Hert Eart Con

| Ampere                | 63A                                   |
|-----------------------|---------------------------------------|
| Poles                 | 4p                                    |
| Voltage               | 230V                                  |
| Hertz                 | 50-60 Hz                              |
| Earth position        | 9h                                    |
| Contact               | highly heat resistant contact carrier |
| Connection technology | Screw terminals, SoftCONTACT          |
| Shutter               |                                       |