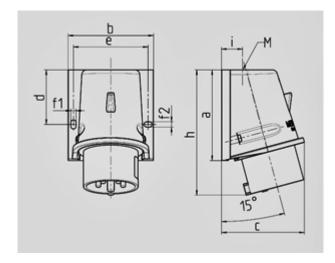

Shutter

Std. Pack. 10 Qty.

| Drawing    | Amp.  | 16     |        | 32     |        |        |
|------------|-------|--------|--------|--------|--------|--------|
| 2 MB 221   | Poles | 4      | 5      | 3      | 4      | 5      |
| Dim. in mm | а     | 92.5   | 92.5   | 102    | 102    | 102    |
|            | b     | 87     | 87     | 94     | 94     | 94     |
|            | c     | 84.5   | 84.5   | 94     | 94     | 94     |
|            | d     | 55.5   | 55.5   | 62     | 62     | 62     |
|            | e     | 76     | 76     | 84     | 84     | 84     |
|            | f1    | 5.3    | 5.3    | 5.3    | 5.3    | 5.3    |
|            | f2    | 5.3    | 5.3    | 5.3    | 5.3    | 5.3    |
|            | h     | 128    | 128    | 146    | 146    | 146    |
|            | i     | 21,5   | 21,5   | 26     | 26     | 26     |
|            | M     | 25x1.5 | 25x1.5 | 25x1.5 | 25x1.5 | 32x1.5 |