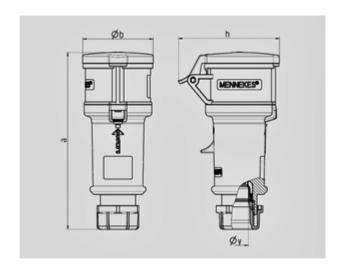

## Connector ProTOP - Part no. 194A

Std. Pack. 10 Qty.

screw terminals

cable gland and sealing
strain relief and protection against kinking
enclosure with thread lock and safety slide

IP 44 Protection type Ampere 16A Poles 4p Voltage 400V Hertz 50-60 Hz Earth position Contact standard Connection technology Screw terminals

Shutter

| Drawing                  | Amp.  | 16   |              |             | 32  |            |     |
|--------------------------|-------|------|--------------|-------------|-----|------------|-----|
| 3 MB 60                  | Poles | 3    | 4            | 5           | 3   | 4          | 5   |
| Dim. in mm               | а     | 160  | 174          | 172         | 214 | 214        | 210 |
|                          | b     | 57   | 61           | 69          | 75  | 75         | 80  |
|                          | h     | 83   | 92           | 98          | 100 | 100        | 108 |
|                          | y     | 16   | 16           | 16          | 22  | 22         | 22  |
|                          |       |      |              |             |     |            |     |
| Terminal for cond. cross |       | 1    | 1            | 1           | 2,5 | 2,5        | 2,5 |
| section (mm²) minmax.    |       | -2,5 | <b>—</b> 2,5 | <b>—2,5</b> | 6   | <b>—</b> 6 | -6  |