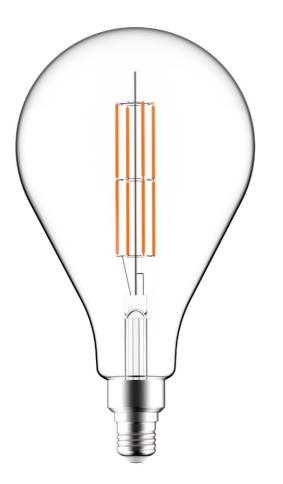

## **D DAYLIGHT**ITALIA Home DL Company Fashion Lamps Equipment Accessories Contacts

Led Luce Clear

A165 Led

- Large LED lamps with long linear cobs built with high efficiency LED chips. The XL shape and the high light flux meet the needs of the most demanding customers who need light, but with a particular light bulb shape.
- Light bulb suitable for lighting large spaces, shop windows, halls, conference rooms, for shops, hotels, restaurants ...
- Operating temperature: -20 ° C 40 ° C
- Long duration
- Wide and strong light emission
- Dimmable with IGBT dimmer.
- High color rendering
- Available transparent and milky colour

A165 clear Led cod. 700316.00L G200 clear Led cod. 700317.00L

ti societari 👘 Cr

Privac