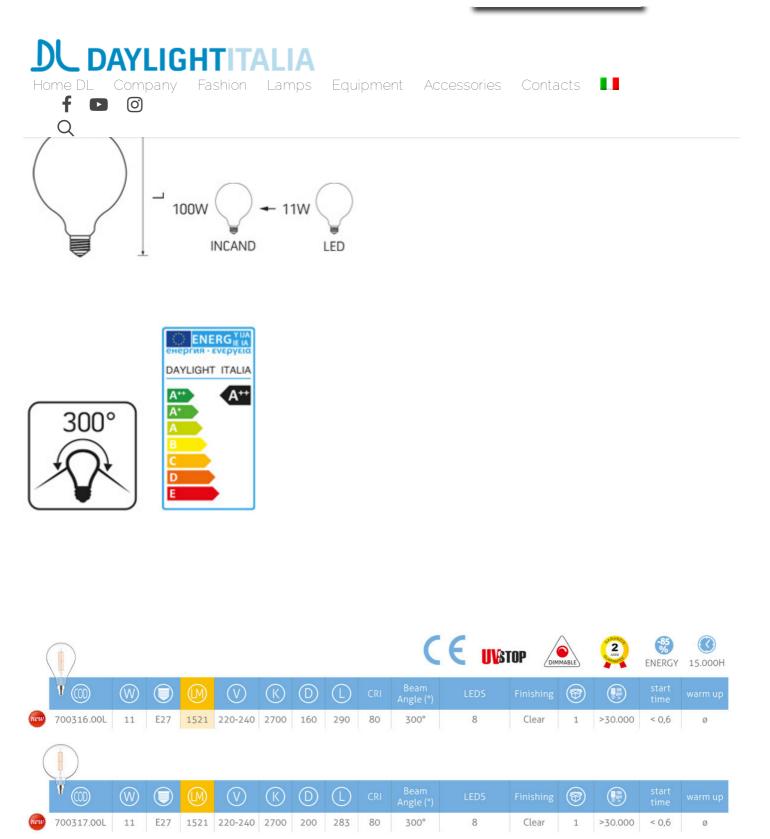

## **D DAYLIGHT**ITALIA Home DL Company Fashion Lamps Equipment Accessories Contacts

Led Luce Clear

A165 Led

- Large LED lamps with long linear cobs built with high efficiency LED chips. The XL shape and the high light flux meet the needs of the most demanding customers who need light, but with a particular light bulb shape.
- Light bulb suitable for lighting large spaces, shop windows, halls, conference rooms, for shops, hotels, restaurants ...
- Operating temperature: -20 ° C 40 ° C
- Long duration
- Wide and strong light emission
- Dimmable with IGBT dimmer.
- High color rendering
- Available transparent and milky colour

A165 clear Led cod. 700316.00L G200 clear Led cod. 700317.00L

ti societari 👘 Cr

Privac