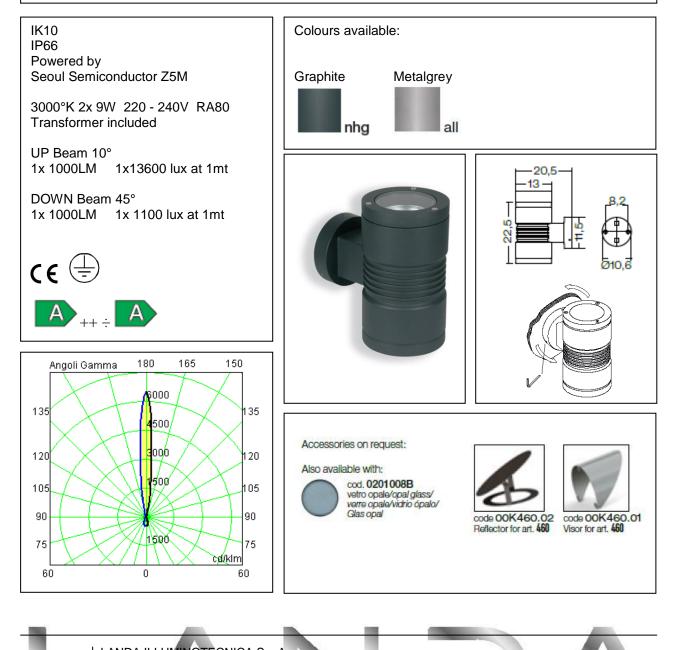

## Lvras 130

Article 460LM9X2H

Product type Wall Light

Body material

Die-casting aluminium EN47100, prior the painting process, washed with stones. Painting made by polyester powder with high resistant against oxidation. Ring in die-casting aluminium EN47100

Tempered glass diffuser in transparent 10mm thick and silicon gasket.

Screws in A2 stainless steel

Transformer included: GE - LIGHTEC 12W 700MA 2-18V IP67

 LANDA ILLUMINOTECNICA S.p.A.

 Via Rosmini, 13/15 - 25067 Lumezzane S.A. – Brescia – Italy - Tel. +39 030 89 20 966 - Fax +39 030 8921003