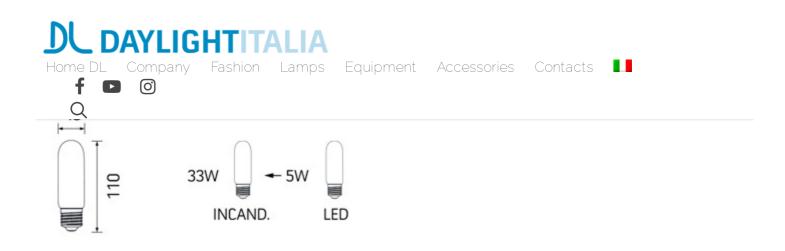

Privacy & Cookies Policy

|            | W   |     | (M) | V       | K    | CRI | Beam<br>Angle (°) | LEDS   |      | <b>®</b> | T ON<br>S S S S S S S S S S S S S S S S S S S | start time | warm up |
|------------|-----|-----|-----|---------|------|-----|-------------------|--------|------|----------|-----------------------------------------------|------------|---------|
| 700172.00A | 4,5 | E27 | 360 | 220-240 | 2000 | 80  | 360°              | 4xCOBL | Gold | 10       | 15.000                                        | Ø          | Ø       |

T45 Led cod. 700172.00A

© 2021 Daylight Italia. | P.IVA: 07893910963 | Daylight Italia Srl Via Newton, 12 20016 Pero (MI) - Tel. +390231055625 info@daylightitalia.com

Privacy & Cookies Policy