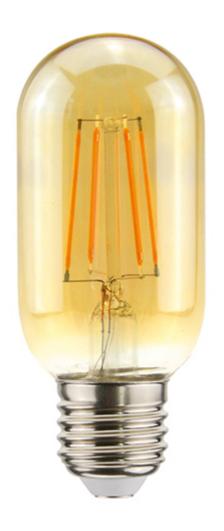

## Vintage Filament Led T45

T45

- Led lamp with linear COB Led chip, vintage look, to create warm and relaxing atmosphere
- Operation Temperature: -20°C~+50°C
- IC Driver Design at constant current
- Up to 90% energy saving
- Sapphire support
- Long liretimeWide emission of light

T45 Led cod. 700172.00A

© 2021 Daylight Italia. | P.IVA: 07893910963 | Daylight Italia Srl Via Newton, 12 20016 Pero (MI) - Tel. +390231055625 info@daylightitalia.com

Privacy & Cookies Policy