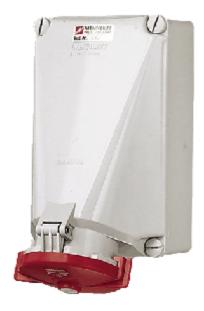

## Wall mounted receptacle - Part no. 139

- screw terminals
- Products with pilot contact: Part no. + index P

Protection type IP 67 Ampere 125A Poles 4p Voltage 400V 50-60 Hz Hertz Earth position 6h Contact standard Connection technology Screw terminals Shutter