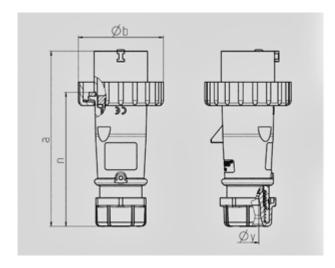

Shutter

| Drawing                  | Amp.  | 16          |      |      | 32  |            |            |
|--------------------------|-------|-------------|------|------|-----|------------|------------|
| 2 MB 218                 | Poles | 3           | 4    | 5    | 3   | 4          | 5          |
| Dim. in mm               | a     | 142         | 144  | 147  | 186 | 186        | 180        |
|                          | b     | 70          | 78   | 87   | 94  | 94         | 101        |
|                          | n     | 109         | 111  | 114  | 145 | 145        | 138        |
|                          | у     | 14,5        | 16   | 16   | 22  | 22         | 22         |
| Terminal for cond. cross |       | 1           | 1    | 1    | 2,5 | 2,5        | 2,5        |
| section (mm²) minmax.    |       | <b>—2,5</b> | —2,5 | —2,5 | 6   | <b>—</b> 6 | <b>—</b> 6 |