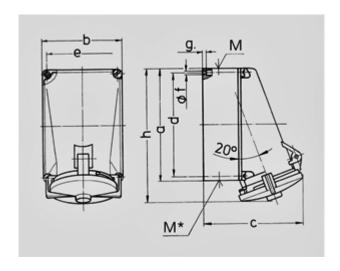

Std. Pack. 3 Qty.

| Drawing                  | Amp.  | 125 |     |
|--------------------------|-------|-----|-----|
| 1 MB 162                 | Poles | 4   | 5   |
| Dim. in mm               | а     | 264 | 264 |
|                          | b     | 163 | 163 |
|                          | c     | 203 | 203 |
|                          | d     | 240 | 240 |
|                          | e     | 140 | 140 |
|                          | f     | 8,1 | 8,1 |
|                          | g.    | 8   | 8   |
|                          | h     | 313 | 313 |
|                          | М     | 50  | 50  |
|                          | М*    | 50  | 50  |
| Max. cable diam. (mm)    |       | 38  | 38  |
| Terminal for cond. cross |       | 25  | 25  |
| section (mm²) mi         | nmax. | —35 | —35 |