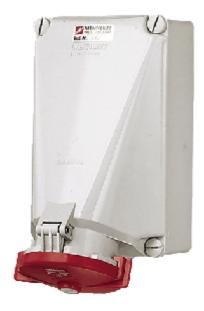

## Wall mounted receptacle - Part no. 143

- screw terminals
- Products with pilot contact: Part no. + index P

Protection type IP 67 Ampere 125A Poles 5р Voltage 400V 50-60 Hz Hertz Earth position 6h Contact standard Connection technology Screw terminals Shutter