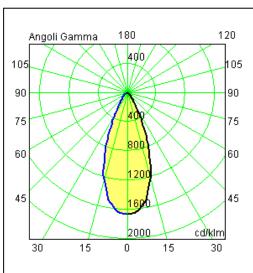

## Mira 150

Article 5141LL9H

Product type driveover

Body material

Die-casting aluminium EN47100, prior the painting process, washed with stones. Painting made by polyester powder with high resistant against oxidation.

Tempered glass diffuser in transparent or sand blasted finish 12mm thick for driveway environments and silicon gasket.

Screws in A2 stainless steel

Recessed box is in a high density polyethylene with a security ring in nylon material loaded with 30% glass fibre.

RING IN STAINLESS STEEL AISI 316L 4 mm THICKNESS

Transformer included GE-LIGHTEC 12W 700MA 2-18V IP67

cod. 0201007B vetro opale/opal glass/ verre opale/vidrio ŏpalo/ Glas opal

00KAV01

Antivandalism set

0303CA2.5