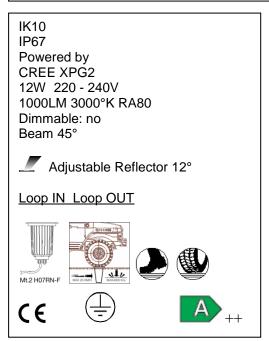

## Mira 150

Article 5141LL9H

Product type driveover

Body material

Die-casting aluminium EN47100, prior the painting process, washed with stones. Painting made by polyester powder with high resistant against oxidation.

Tempered glass diffuser in transparent or sand blasted finish 12mm thick for driveway environments and silicon gasket.

Screws in A2 stainless steel

Recessed box is in a high density polyethylene with a security ring in nylon material loaded with 30% glass fibre.

RING IN STAINLESS STEEL AISI 316L 4 mm THICKNESS

Transformer included GE-LIGHTEC 12W 700MA 2-18V IP67

cod. 0201007B vetro opale/opal glass/ verre opale/vidrio ŏpalo/ Glas opal

00KAV01

Antivandalism set

0303CA2.5