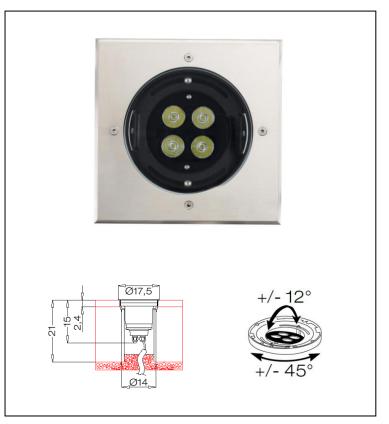

## Mira 150

Article 5141LL9H

Product type driveover

Body material

Die-casting aluminium EN47100, prior the painting process, washed with stones. Painting made by polyester powder with high resistant against oxidation.

Tempered glass diffuser in transparent or sand blasted finish 12mm thick for driveway environments and silicon gasket.

Screws in A2 stainless steel

Recessed box is in a high density polyethylene with a security ring in nylon material loaded with 30% glass fibre.

RING IN STAINLESS STEEL AISI 316L 4 mm THICKNESS

Transformer included GE-LIGHTEC 12W 700MA 2-18V IP67

cod. 0201007B vetro opale/opal glass/ verre opale/vidrio ŏpalo/ Glas opal

00KAV01

Antivandalism set

0303CA2.5