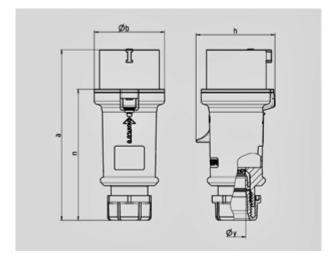

Shutter

Std. Pack. 10 Qty.

| Drawing                  | Amp.  | 16           |              |       | 32   |            |            |
|--------------------------|-------|--------------|--------------|-------|------|------------|------------|
| 2 MB 214                 | Poles | 3            | 4            | 5     | 3    | 4          | 5          |
| Dim. in mm               | a     | 148          | 160          | 160   | 197  | 197        | 197        |
|                          | b     | 55           | 65,6         | 65,6  | 75   | 75         | 75         |
|                          | h     | 61           | 72,5         | 72,5  | 80,5 | 80,5       | 85         |
|                          | n     | 112          | 123,5        | 123,5 | 152  | 152        | 152        |
|                          | у     | 14,5         | 16           | 16    | 22   | 22         | 22         |
| Terminal for cond. cross |       | 1            | 1            | 1     | 2,5  | 2,5        | 2,5        |
| section (mm²) minmax.    |       | <b>—</b> 2,5 | <b>—</b> 2,5 | —2,5  | 6    | <b>—</b> 6 | <b>—</b> 6 |