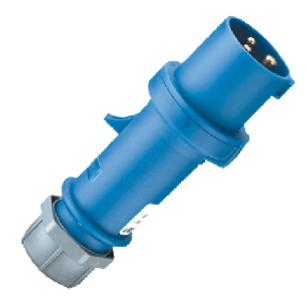

## Plug ProTOP - Part no. 160

- screw terminals

- cable gland and sealing
  strain relief and protection against kinking
  enclosure with thread lock and safety slide

Protection type IP 44 Ampere 32A Poles Зр Voltage 230V Hertz 50-60 Hz Earth position 6h Contact standard Connection technology Screw terminals