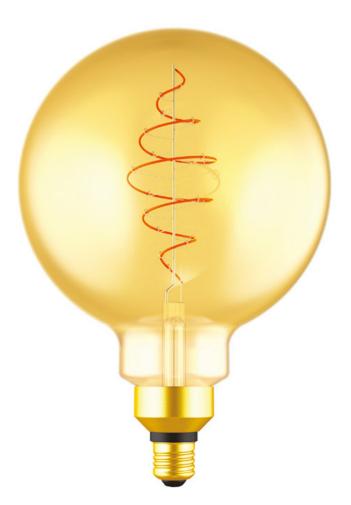

## Croissant Curved Filament Led G200

Led lamp with innovative led linear flexible cob with the typical croissant shape. The extraordinary patented led filament makes unique light and his effect gives to an Privacy & Cookies Policy paess.

## DAYLIGHTITALIA

- Long life
- Wide light output
- Dimmable with IGBT dimmer led

G200 Led cod. 700323.00A

Privacy po

© 2021 Daylight Italia. | P.IVA: 07893910963 | Daylight Italia Srl Via Newton, 12 20016 Pero (MI) - Tel. +390231055625 info@daylightitalia.com