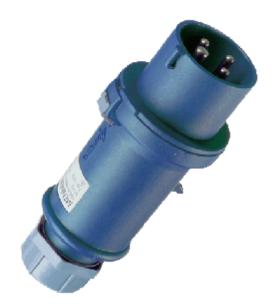

## Plug ProTOP - Part no. 163

- screw terminals

- cable gland and sealing
  strain relief and protection against kinking
  enclosure with thread lock and safety slide

IP 44 Protection type Ampere 32A Poles 4p Voltage 230V Hertz 50-60 Hz Earth position 9h Contact standard Connection technology Screw terminals