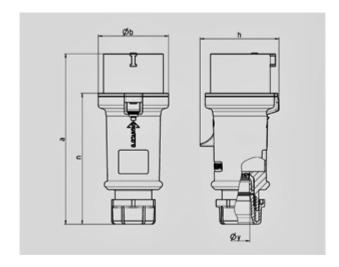

Shutter

Std. Pack. 10 Qty.

| Drawing                  | Amp.  | 16           |       |       | 32   |            |            |
|--------------------------|-------|--------------|-------|-------|------|------------|------------|
| 2 MB 214                 | Poles | 3            | 4     | 5     | 3    | 4          | 5          |
| Dim. in mm               | а     | 148          | 160   | 160   | 197  | 197        | 197        |
|                          | b     | 55           | 65,6  | 65,6  | 75   | 75         | 75         |
|                          | h     | 61           | 72,5  | 72,5  | 80,5 | 80,5       | 85         |
|                          | n     | 112          | 123,5 | 123,5 | 152  | 152        | 152        |
|                          | у     | 14,5         | 16    | 16    | 22   | 22         | 22         |
| Terminal for cond. cross |       | 1            | 1     | 1     | 2,5  | 2,5        | 2,5        |
| section (mm²) minmax.    |       | <b>—</b> 2,5 | —2,5  | —2,5  | -6   | <b>—</b> 6 | <b>—</b> 6 |