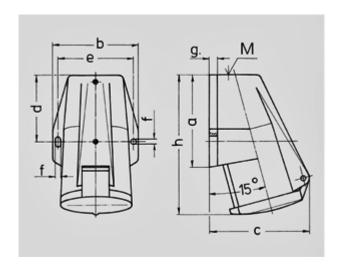

Std. Pack. 10 Qty.

| Drawing         | Amp.      |     | 16  |      |      | 32   |     |
|-----------------|-----------|-----|-----|------|------|------|-----|
| 1 MB 205        | Poles     | 3   | 4   | 5    | 3    | 4    | 5   |
| Dim. in mm      | а         | 91  | 91  | 91   | 102  | 102  | 102 |
|                 | b         | 73  | 79  | 87   | 89   | 89   | 94  |
|                 | c         | 86  | 93  | 99   | 108  | 108  | 114 |
|                 | d         | 55  | 55  | 56,4 | 62   | 62   | 62  |
|                 | е         | 62  | 68  | 76   | 77,5 | 77,5 | 84  |
|                 | f         | 5,3 | 5,3 | 5,3  | 5,3  | 5,3  | 5,3 |
|                 | g.        | 8   | 8   | 9    | 10   | 10   | 10  |
|                 | h         | 132 | 132 | 132  | 153  | 153  | 153 |
|                 | M         | 20  | 25  | 25   | 25   | 25   | 32  |
| Max. cable dian | n. (mm)   | 13  | 18  | 18   | 18   | 18   | 25  |
| Terminal for co | nd. cross | 1,5 | 1,5 | 1,5  | 2,5  | 2,5  | 2,5 |
| section (mm²) n | ninmax.   | -4  | -4  | -4   | —10  | —10  | —10 |