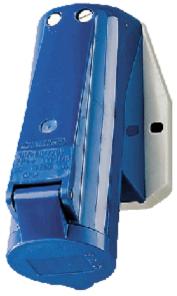

## Wall mounted receptacle - Part no. 1372

- screw terminals
- external fixingcable entry at top

IP 44 Protection type Ampere 32A Poles 4p Voltage 230V Hertz 50-60 Hz Earth position 9h Contact standard Connection technology Screw terminals Shutter