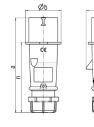

## Drawing

| Drawing                            | Amp.  | 16    |       |       | 32  |     |      |
|------------------------------------|-------|-------|-------|-------|-----|-----|------|
| 2 MB 217                           | Poles | 3     | 4     | 5     | 3   | 4   | 5    |
| Dim. in mm                         | а     | 142   | 147   | 147   | 186 | 186 | 180  |
|                                    | b     | 53    | 59    | 67    | 70  | 70  | 77   |
|                                    | h     | 59    | 69.4  | 76    | 81  | 81  | 89.5 |
|                                    | n     | 105.2 | 110.5 | 110.5 | 141 | 141 | 135  |
|                                    | У     | 14.5  | 16    | 16    | 22  | 22  | 22   |
| Terminal for cond. cross           |       | 1     | 1     | 1     | 2.5 | 2.5 | 2.5  |
| section (mm <sup>2</sup> ) minmax. |       | -2.5  | -2.5  | -2.5  | —6  | —6  | —6   |