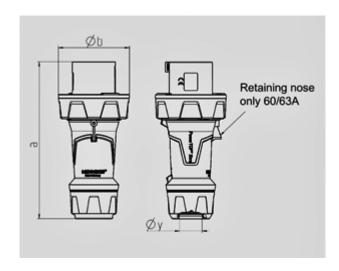

| Drawing                  | Amp.  | 63  |     |     | 125 |             |             |
|--------------------------|-------|-----|-----|-----|-----|-------------|-------------|
| 2 MB 225                 | Poles | 3   | 4   | 5   | 3   | 4           | 5           |
| Dim. in mm               | а     | 250 | 250 | 250 | 290 | 290         | 290         |
|                          | b     | 114 | 114 | 114 | 130 | 130         | 130         |
|                          | у     | 36  | 36  | 36  | 49  | 49          | 49          |
|                          |       |     |     |     |     |             |             |
| Terminal for cond. cross |       | 6   | 6   | 6   | 25  | 25          | 25          |
| section (mm²) minmax.    |       | —16 | —16 | —16 | —50 | <b>—</b> 50 | <b>—</b> 50 |