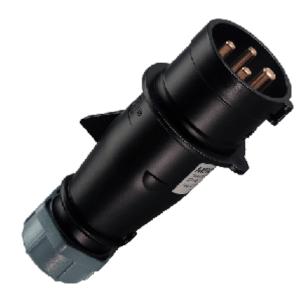

## Plug AM-TOP® - Part no. 2114

- screw terminals
- single part bodycable gland and sealing
- strain relief and protection against kinking

IP 44 Protection type Ampere 32A Poles 4p

Voltage 600-690V Hertz 50-60 Hz Earth position 5h