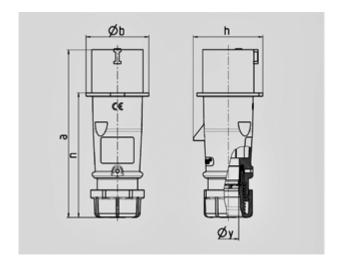

Contact standard

Connection technology Screw terminals

Std. Pack. 10 Qty.

| Drawing                  | Amp.  | 16           |              |       | 32  |            |            |
|--------------------------|-------|--------------|--------------|-------|-----|------------|------------|
| 2 MB 217                 | Poles | 3            | 4            | 5     | 3   | 4          | 5          |
| Dim. in mm               | а     | 142          | 147          | 147   | 186 | 186        | 180        |
|                          | b     | 53           | 59           | 67    | 70  | 70         | 77         |
|                          | h     | 59           | 69,4         | 76    | 81  | 81         | 89,5       |
|                          | n     | 105,2        | 110,5        | 110,5 | 141 | 141        | 135        |
|                          | у     | 14,5         | 16           | 16    | 22  | 22         | 22         |
| Terminal for cond. cross |       | 1            | 1            | 1     | 2,5 | 2,5        | 2,5        |
| section (mm²) minmax.    |       | <b>—</b> 2,5 | <b>—</b> 2,5 | —2,5  | -6  | <b>—</b> 6 | <b>—</b> 6 |