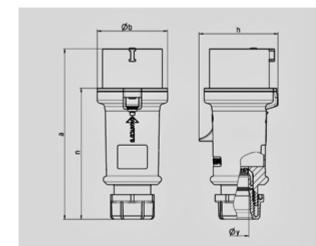

Std. Pack. 10 Qty.

| Drawing                      | Amp.      | 16   |       |       | 32   |      |     |
|------------------------------|-----------|------|-------|-------|------|------|-----|
| 2 MB 214                     | Poles     | 3    | 4     | 5     | 3    | 4    | 5   |
| Dim. in mm                   | а         | 148  | 160   | 160   | 197  | 197  | 197 |
|                              | b         | 55   | 65,6  | 65,6  | 75   | 75   | 75  |
|                              | h         | 61   | 72,5  | 72,5  | 80,5 | 80,5 | 85  |
|                              | n         | 112  | 123,5 | 123,5 | 152  | 152  | 152 |
|                              | У         | 14,5 | 16    | 16    | 22   | 22   | 22  |
| Terminal for co              | nd. cross | 1    | 1     | 1     | 2,5  | 2,5  | 2,5 |
| section (mm <sup>2</sup> ) n | ninmax.   | -2,5 | —2,5  | 2,5   | 6    | —6   | —6  |