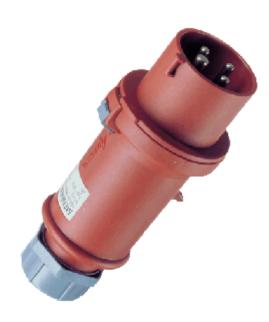

## Plug ProTOP - Part no. 152A

- screw terminals

- cable gland and sealing
  strain relief and protection against kinking
  enclosure with thread lock and safety slide

| Protection type<br>Ampere<br>Poles<br>Voltage | IP 44<br>16A<br>4p<br>400V |  |  |  |
|-----------------------------------------------|----------------------------|--|--|--|
| Hertz                                         | 50-60 Hz                   |  |  |  |
| Earth position                                | 6h                         |  |  |  |
| Contact                                       | standard                   |  |  |  |
| Connection technology Screw terminals         |                            |  |  |  |
| Shutter                                       | -                          |  |  |  |
|                                               |                            |  |  |  |