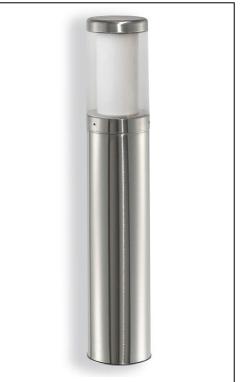

## Titano INOX

Article 822.100L10H

Product type: bollard

Body material

Stainless steel Aisi 316L, satin finish and, last work station, passivation treatment to grant a strong resistant against oxidation.

Transparent polycarbonate UV protection