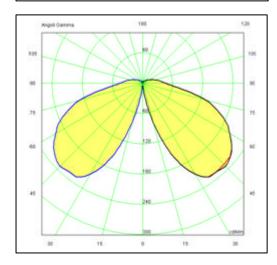

## GE electronic tranformer included

**IK08 IP65** 850°C Powered by Citizen Electronics CLL130

Transformer GE Lightech IP67 Included 220/240V

10W 1100LM 3000°K Ra80