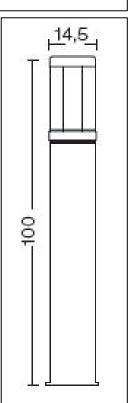

## Titano INOX

Article 822.100L10H

Product type: bollard

Body material

Stainless steel Aisi 316L, satin finish and, last work station, passivation treatment to grant a strong resistant against oxidation.

Transparent polycarbonate UV protection