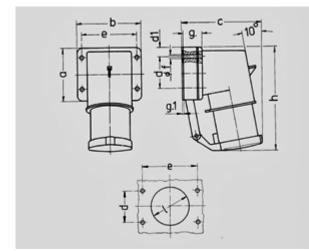

Poles4pVoltage230VHertz50-60 HzEarth position9hContactstandardConnection technology Screw terminalsShutter

Std. Pack. 10 Qty.

| Drawing                            | Amp.  | 16   |      |     | 32  |     |
|------------------------------------|-------|------|------|-----|-----|-----|
| 2 MB 43                            | Poles | 4    | 5    | 3   | 4   | 5   |
| Dim. in mm                         | а     | 85   | 85   | 75  | 75  | 75  |
|                                    | b     | 85   | 85   | 90  | 90  | 90  |
|                                    | c     | 104  | 106  | 115 | 115 | 117 |
|                                    | d     | 64   | 64   | 45  | 45  | 45  |
|                                    | d1    | 10   | 10   | 13  | 13  | 13  |
|                                    | е     | 64   | 64   | 78  | 78  | 78  |
|                                    | f     | 5,5  | 5,5  | 5,5 | 5,5 | 5,5 |
|                                    | g.    | 27   | 27   | 27  | 27  | 27  |
|                                    | g.1   | 2    | 2    | 1   | 1   | 1   |
|                                    | h     | 140  | 140  | 150 | 150 | 150 |
|                                    | 1     | 50   | 50   | 55  | 55  | 55  |
| Terminal for cond. cross           |       | 1    | 1    | 2,5 | 2,5 | 2,5 |
| section (mm <sup>2</sup> ) minmax. |       | -2,5 | -2,5 | 6   | 6   | 6   |