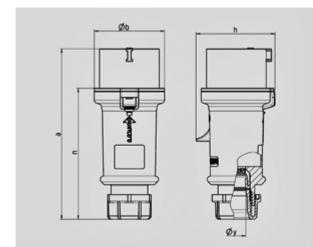

Std. Pack. 10 Qty.

| Drawing                  | Amp.  | 16   |       |       | 32   |      |     |
|--------------------------|-------|------|-------|-------|------|------|-----|
| 2 MB 214                 | Poles | 3    | 4     | 5     | 3    | 4    | 5   |
| Dim. in mm               | а     | 148  | 160   | 160   | 197  | 197  | 197 |
|                          | b     | 55   | 65,6  | 65,6  | 75   | 75   | 75  |
|                          | h     | 61   | 72,5  | 72,5  | 80,5 | 80,5 | 85  |
|                          | n     | 112  | 123,5 | 123,5 | 152  | 152  | 152 |
|                          | у     | 14,5 | 16    | 16    | 22   | 22   | 22  |
| Terminal for cond. cross |       | 1    | 1     | 1     | 2,5  | 2,5  | 2,5 |
| section (mm²) minmax.    |       | -2,5 | —2,5  | -2,5  | 6    | —6   | —6  |