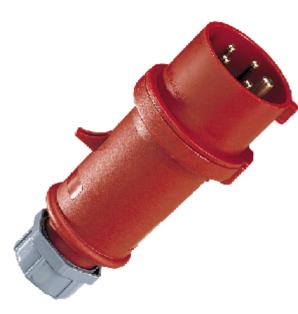

## Plug ProTOP - Part no. 14A

- screw terminals

- cable gland and sealing
  strain relief and protection against kinking
  enclosure with thread lock and safety slide

| Protection type<br>Ampere<br>Poles<br>Voltage<br>Hertz<br>Earth position<br>Contact<br>Connection technology<br>Shutter | IP 44<br>32A<br>5p<br>400V<br>50-60 Hz<br>6h<br>standard<br>Screw terminals |
|-------------------------------------------------------------------------------------------------------------------------|-----------------------------------------------------------------------------|
| Shutter                                                                                                                 |                                                                             |
|                                                                                                                         |                                                                             |