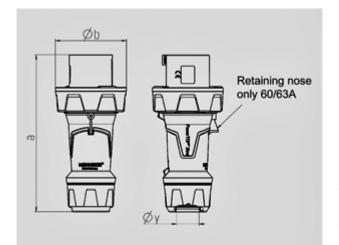

Std. Pack. 5 Qty.

| Drawing                  | Amp.  | mp.   63 |     |     | 125 |     |     |
|--------------------------|-------|----------|-----|-----|-----|-----|-----|
| 2 MB 225                 | Poles | 3        | 4   | 5   | 3   | 4   | 5   |
| Dim. in mm               | а     | 250      | 250 | 250 | 290 | 290 | 290 |
|                          | b     | 114      | 114 | 114 | 130 | 130 | 130 |
|                          | у     | 36       | 36  | 36  | 49  | 49  | 49  |
|                          |       |          |     |     |     |     |     |
| Terminal for cond. cross |       | 6        | 6   | 6   | 25  | 25  | 25  |
| section (mm²) minmax.    |       | —16      | —16 | —16 | —50 | —50 | —50 |