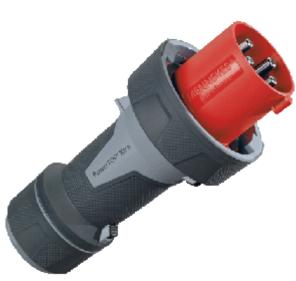

## Plug PowerTOP® Xtra - Part no. 13206

screw terminals

- rubberised grip area
- frame terminals
- highly heat resistant contact carrier
- nickel plated contacts
- cable gland and sealing
- strain relief and protection against kinking
- enclosure with thread lock
- two safety slides

Protection typeIP 67Ampere63APoles4pVoltage400VHertz50-60 HzEarth position6hContactnickel plat

Contact nickel plated contacts, highly heat resistant contact carri Connection technology Screw terminals Shutter