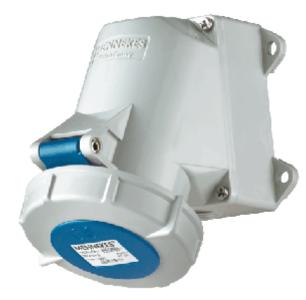

## Wall mounted receptacle with TwinCONTACT - Part no. 241

- screwless spring terminalssuitable for through wiringwith 4 external fixing points
- one cable entry at top and one blind entry (can be cut out) at bottom
- receptacles are designed for adding an auxiliary contact switch

Protection type IP 67 Ampere 16A Poles Зр Voltage 230V Hertz 50-60 Hz Earth position 6h Contact standard

Connection technology Screwless - TwinCONTACT

Shutter

Std. Pack. 10 Qty.

| Drawing Amp.             |       | 16                    |      |      | 32            |      |      |
|--------------------------|-------|-----------------------|------|------|---------------|------|------|
| 1 MB 219                 | Poles | 3                     | 4    | 5    | 3             | 4    | 5    |
| Dim. in mm               | a     | 95                    | 95   | 95   | 120           | 120  | 120  |
|                          | b     | 102                   | 102  | 102  | 112           | 112  | 112  |
|                          | c     | 115                   | 124  | 129  | 143           | 143  | 150  |
|                          | d     | 64,2                  | 64,2 | 64,2 | 90,2          | 90,2 | 90,2 |
|                          | e     | 77,5                  | 77,5 | 77,5 | 79            | 79   | 79   |
|                          | e1    | 88                    | 88   | 88   | 98,5          | 98,5 | 98,5 |
|                          | f     | 5,5                   | 5,5  | 5,5  | 5,5           | 5,5  | 5,5  |
|                          | g.    | 5                     | 5    | 5    | 5             | 5    | 5    |
|                          | h     | 128                   | 128  | 132  | 160           | 160  | 160  |
|                          | M     | 25                    | 25   | 25   | 32            | 32   | 32   |
|                          | M*    | 25                    | 25   | 25   | M32 (blind)   |      |      |
|                          |       | (blind) to be cut out |      |      | to be cut out |      |      |
| Max. cable diam. (mm)    |       | 15                    | 18   | 18   | 25            | 25   | 25   |
| Terminal for cond. cross |       | 1,5                   | 1,5  | 1,5  | 2,5           | 2,5  | 2,5  |
| section (mm²) minmax.    |       | -4                    | -4   | -4   | -10           | -10  | -10  |