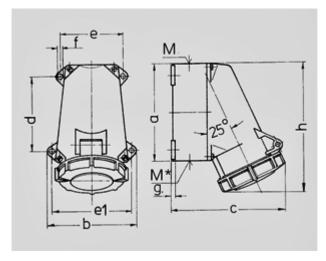

Protection type IP 67 Ampere 16A Poles Зр Voltage 230V Hertz 50-60 Hz Earth position 6h Contact standard

Connection technology Screwless - TwinCONTACT

Shutter

Std. Pack. 10 Qty.

| Drawing Amp.             |       | 16                    |      |      | 32            |      |      |
|--------------------------|-------|-----------------------|------|------|---------------|------|------|
| 1 MB 219                 | Poles | 3                     | 4    | 5    | 3             | 4    | 5    |
| Dim. in mm               | a     | 95                    | 95   | 95   | 120           | 120  | 120  |
|                          | b     | 102                   | 102  | 102  | 112           | 112  | 112  |
|                          | c     | 115                   | 124  | 129  | 143           | 143  | 150  |
|                          | d     | 64,2                  | 64,2 | 64,2 | 90,2          | 90,2 | 90,2 |
|                          | e     | 77,5                  | 77,5 | 77,5 | 79            | 79   | 79   |
|                          | e1    | 88                    | 88   | 88   | 98,5          | 98,5 | 98,5 |
|                          | f     | 5,5                   | 5,5  | 5,5  | 5,5           | 5,5  | 5,5  |
|                          | g.    | 5                     | 5    | 5    | 5             | 5    | 5    |
|                          | h     | 128                   | 128  | 132  | 160           | 160  | 160  |
|                          | M     | 25                    | 25   | 25   | 32            | 32   | 32   |
|                          | M*    | 25                    | 25   | 25   | M32 (blind)   |      |      |
|                          |       | (blind) to be cut out |      |      | to be cut out |      |      |
| Max. cable diam. (mm)    |       | 15                    | 18   | 18   | 25            | 25   | 25   |
| Terminal for cond. cross |       | 1,5                   | 1,5  | 1,5  | 2,5           | 2,5  | 2,5  |
| section (mm²) minmax.    |       | -4                    | -4   | -4   | -10           | -10  | -10  |