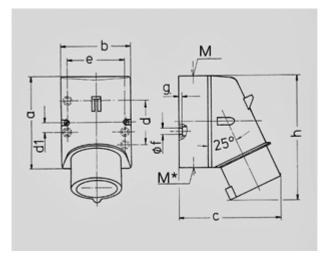

Shutter

Std. Pack. 10 Qty.

| Drawing           | Amp.     |                            | 16          |             | l                          | 32    |       |
|-------------------|----------|----------------------------|-------------|-------------|----------------------------|-------|-------|
| 2 MB 32           | Poles    | 3                          | 4           | 5           | 3                          | 4     | 5     |
| Dim. in mm        | а        | 87                         | 100         | 100         | 128                        | 128   | 128   |
|                   | ь        | 64                         | 75          | 75          | 84                         | 84    | 84    |
|                   | c        | 93                         | 106         | 110         | 133                        | 133   | 135   |
|                   | d        | 40                         | _           | _           | -                          | _     | _     |
|                   | d1       | _                          | 10,5        | 10,5        | 11                         | 11    | 11    |
|                   | e        | 50,5                       | 59          | 59          | 68                         | 68    | 68    |
|                   | f        | 4,5                        | 5           | 5           | 5,3                        | 5,3   | 5,3   |
|                   | g.       | 4                          | 4           | 4           | 4                          | 4     | 4     |
|                   | h        | 122                        | 133         | 135         | 169                        | 169   | 170   |
|                   | М        | 20                         | 20          | 20          | 25                         | 25    | 25    |
|                   | M*       | 1x20 (blind) to be cut out |             |             | 2x25 (blind) to be cut out |       |       |
| Max. cable diam   | . (mm)   | 15                         | 18          | 18          | 18/25                      | 18/25 | 18/25 |
| Terminal for con- | d. cross | 1                          | 1           | 1           | 2,5                        | 2,5   | 2,5   |
| section (mm²) mi  | inmax.   | <b>—</b> 2,5               | <b>—2,5</b> | <b>—2,5</b> | <del>-6</del>              | -6    | -6    |