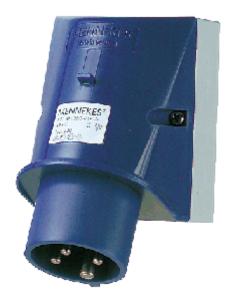

## Wall mounted inlet - Part no. 347

- screw terminals
- cable entry for 32A devices also possible on the rear side
  enclosure base with stamped recess for quick cutting out

IP 44 Protection type Ampere 32A Poles 4p Voltage 230V Hertz 50-60 Hz Earth position 9h Contact standard Connection technology Screw terminals