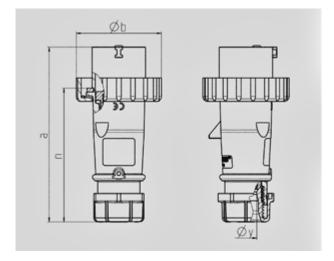

Shutter

Std. Pack. 10 Qty.

| Drawing                  | Amp.  | 16          |             |      | 32            |     |            |
|--------------------------|-------|-------------|-------------|------|---------------|-----|------------|
| 2 MB 218                 | Poles | 3           | 4           | 5    | 3             | 4   | 5          |
| Dim. in mm               | a     | 142         | 144         | 147  | 186           | 186 | 180        |
|                          | b     | 70          | 78          | 87   | 94            | 94  | 101        |
|                          | n     | 109         | 111         | 114  | 145           | 145 | 138        |
|                          | у     | 14,5        | 16          | 16   | 22            | 22  | 22         |
| Terminal for cond. cross |       | 1           | 1           | 1    | 2,5           | 2,5 | 2,5        |
| section (mm²) minmax.    |       | <b>—2,5</b> | <b>—2,5</b> | —2,5 | <del></del> 6 | -6  | <b>—</b> 6 |