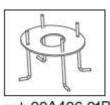

 $\epsilon$ 

Colours available:

Graphite Oxide

Accessory:

code 00A406.01P Anchor Bolt