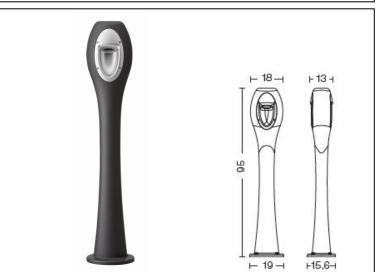

## OKO

Article 406.095L6H

Product type Bollard

Body material

Casting aluminium EN47000, prior the painting process, washed with stones. Painting made by polyester powder with high resistant against oxidation.

Frosted polycarbonate UV protection and silicon gasket

Reflector in aluminium anodized

Screws in A2 stainless steel

Electronic Transformer Included – LED Citizen

**IK08 IP65** 

850°C

LED 6W 3000°K - 610LM Ra85

 $\epsilon$ 

Colours available:

Graphite Oxide

Accessory:

code 00A406.01P Anchor Bolt