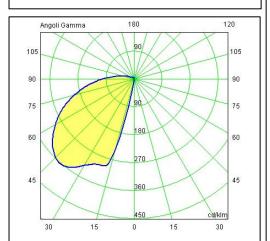

Frosted polycarbonate UV protection and silicon gasket

Reflector in aluminium anodized

Screws in A2 stainless steel

Electronic Transformer Included – LED Citizen

**IK08 IP65** 

850°C

LED 6W 3000°K - 610LM Ra85