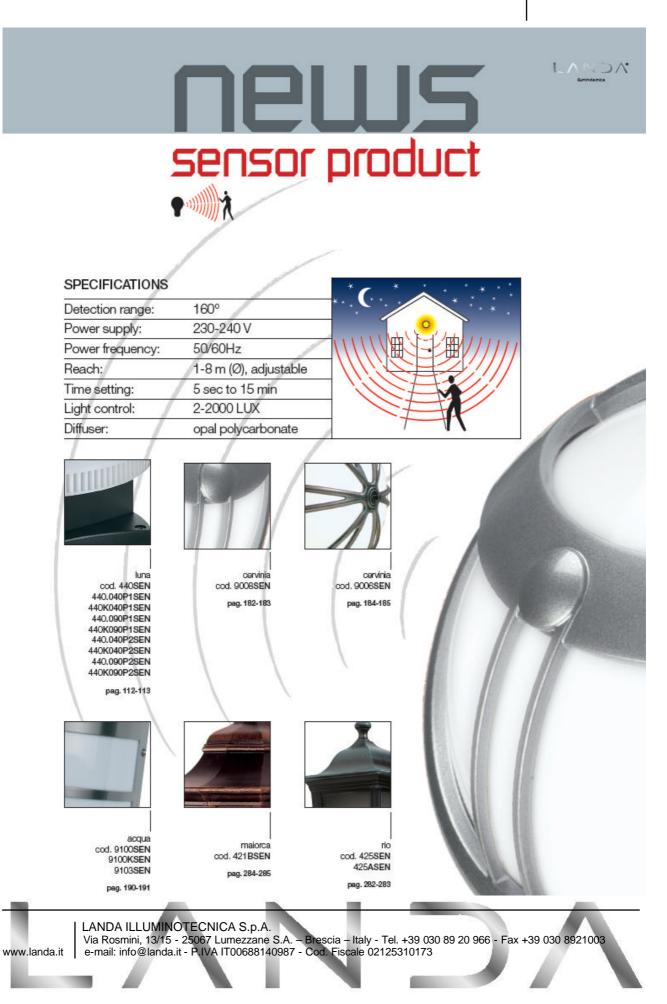

Reflector in aluminium anodized

Screws in A2 stainless steel

No transformer required AC/DC 240V with PIR

 Www.landa.it
 LANDA ILLUMINOTECNICA S.p.A.

 Via Rosmini, 13/15 - 25067 Lumezzane S.A. – Brescia – Italy - Tel. +39 030 89 20 966 - Fax +39 030 8921003