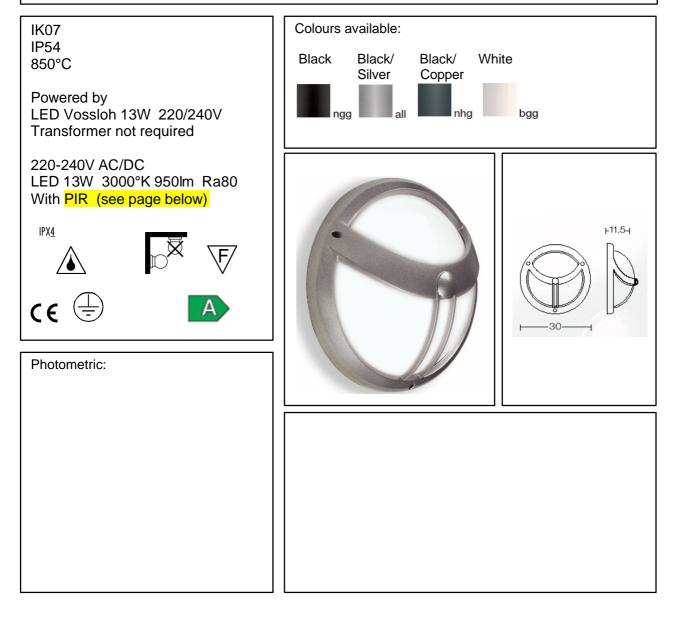

## Cervinia

Article 9008LV12HSEN

Product type Wall light

## Body material

Die-casting aluminium EN47100, prior the painting process, washed with stones. Painting made by polyester powder with high resistant against oxidation.

Opal polycarbonate UV protection and silicon gasket

Reflector in aluminium anodized

Screws in A2 stainless steel

No transformer required AC/DC 240V with PIR

 Www.landa.it
 LANDA ILLUMINOTECNICA S.p.A.

 Via Rosmini, 13/15 - 25067 Lumezzane S.A. – Brescia – Italy - Tel. +39 030 89 20 966 - Fax +39 030 8921003