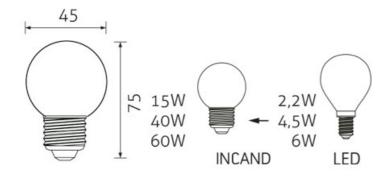

|     |            | $(\!\!\!\!)$ |     | M   | $\bigtriangledown$ | K    | CRI | Beam<br>Angle (°) | LEDS   |      | <b>(P)</b> |        | start time | warm up |    |
|-----|------------|--------------|-----|-----|--------------------|------|-----|-------------------|--------|------|------------|--------|------------|---------|----|
| new | 700674.00A | 2,2          | E27 | 136 | 220-240            | 2700 | 80  | 360°              | 2xCOBL | Opal | 10         | 15.000 | < 0,6      | 2       |    |
|     | 700159.D0A | 4,5          | E14 | 470 | 220-240            | 2700 | 80  | 360°              | 2xCOBL | Opal | 10         | 15.000 | < 0,6      | 2       | 00 |
|     | 700160.00A | 4,5          | E14 | 470 | 220-240            | 4000 | 80  | 360°              | 2xCOBL | Opal | 10         | 15.000 | < 0,6      | 2       |    |
|     | 700161.D0A | 4,5          | E27 | 470 | 220-240            | 2700 | 80  | 360°              | 2xCOBL | Opal | 10         | 15.000 | < 0,6      | 2       |    |
|     | 700162.00A | 4,5          | E27 | 470 | 220-240            | 4000 | 80  | 360°              | 2xCOBL | Opal | 10         | 15.000 | < 0,6      | 2       |    |
| new | 700339.00A | 6            | E14 | 806 | 220-240            | 2700 | 80  | 360°              | 4xCOBL | Opal | 10         | 15.000 | < 0,6      | 2       |    |
| new | 700340.00A | 6            | E14 | 806 | 220-240            | 4000 | 80  | 360°              | 4xCOBL | Opal | 10         | 15.000 | < 0,6      | 2       |    |