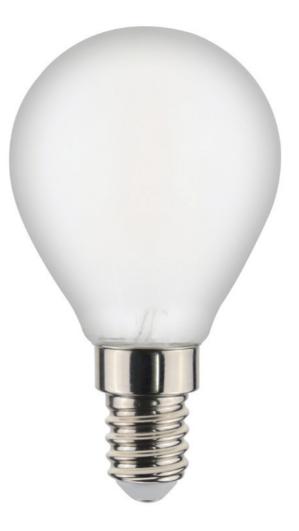

## Filament Led MILK SFERA

- Innovative Led lamp with linear COB Led chip created to replace traditional led lamps or energy saving
- Wide light output
- Beautiful look, 100% same as traditional incandescent lamp

Milk Sfera Led cod. 700674.00A - 700159.00A - 700160.00A - 700161.00A - 700162.00A - 700339.00A -

700340.00A

© 2022 Daylight Italia. | P.IVA: 07893910963 | Daylight Italia Srl Via Newton, 12 20016 Pero (MI) - Tel. +390231055625 info@daylightitalia.com