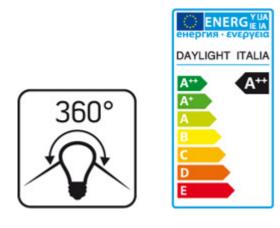

|     |            | $(\!\!\!\!)$ |     | M   | $\bigtriangledown$ | K    | CRI | Beam<br>Angle (°) | LEDS   |      | <b>(P)</b> |        | start time | warm up |    |
|-----|------------|--------------|-----|-----|--------------------|------|-----|-------------------|--------|------|------------|--------|------------|---------|----|
| new | 700674.00A | 2,2          | E27 | 136 | 220-240            | 2700 | 80  | 360°              | 2xCOBL | Opal | 10         | 15.000 | < 0,6      | 2       |    |
|     | 700159.D0A | 4,5          | E14 | 470 | 220-240            | 2700 | 80  | 360°              | 2xCOBL | Opal | 10         | 15.000 | < 0,6      | 2       | 00 |
|     | 700160.00A | 4,5          | E14 | 470 | 220-240            | 4000 | 80  | 360°              | 2xCOBL | Opal | 10         | 15.000 | < 0,6      | 2       |    |
|     | 700161.D0A | 4,5          | E27 | 470 | 220-240            | 2700 | 80  | 360°              | 2xCOBL | Opal | 10         | 15.000 | < 0,6      | 2       |    |
|     | 700162.00A | 4,5          | E27 | 470 | 220-240            | 4000 | 80  | 360°              | 2xCOBL | Opal | 10         | 15.000 | < 0,6      | 2       |    |
| new | 700339.00A | 6            | E14 | 806 | 220-240            | 2700 | 80  | 360°              | 4xCOBL | Opal | 10         | 15.000 | < 0,6      | 2       |    |
| new | 700340.00A | 6            | E14 | 806 | 220-240            | 4000 | 80  | 360°              | 4xCOBL | Opal | 10         | 15.000 | < 0,6      | 2       |    |