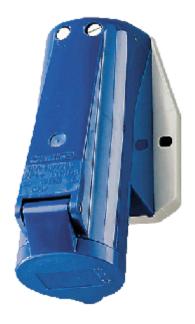

## Wall mounted receptacle - Part no. 1267

- screw terminals
- external fixingcable entry at top

IP 44 Protection type Ampere 16A Poles 4p Voltage 230V Hertz 50-60 Hz Earth position 9h Contact standard Connection technology Screw terminals Shutter