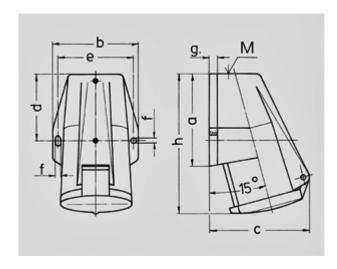

Std. Pack. 10 Qty.

| Drawing         | Amp.      |     | 16  |      |      | 32   |     |
|-----------------|-----------|-----|-----|------|------|------|-----|
| 1 MB 205        | Poles     | 3   | 4   | 5    | 3    | 4    | 5   |
| Dim. in mm      | а         | 91  | 91  | 91   | 102  | 102  | 102 |
|                 | b         | 73  | 79  | 87   | 89   | 89   | 94  |
|                 | c         | 86  | 93  | 99   | 108  | 108  | 114 |
|                 | d         | 55  | 55  | 56,4 | 62   | 62   | 62  |
|                 | е         | 62  | 68  | 76   | 77,5 | 77,5 | 84  |
|                 | f         | 5,3 | 5,3 | 5,3  | 5,3  | 5,3  | 5,3 |
|                 | g.        | 8   | 8   | 9    | 10   | 10   | 10  |
|                 | h         | 132 | 132 | 132  | 153  | 153  | 153 |
|                 | M         | 20  | 25  | 25   | 25   | 25   | 32  |
| Max. cable dian | n. (mm)   | 13  | 18  | 18   | 18   | 18   | 25  |
| Terminal for co | nd. cross | 1,5 | 1,5 | 1,5  | 2,5  | 2,5  | 2,5 |
| section (mm²) n | ninmax.   | -4  | -4  | -4   | —10  | —10  | —10 |