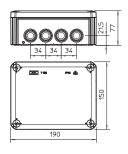

The junction boxes can be mounted on mounting plates in the openings on the floor using steel screws 3.5  $\times$  9.5.

Clear internal dimensions: 176x135x67 mm Cover with labelling panel and lead-sealed.

| Cover with labelling parier and read-seared. |                    |                          |                              |              |                    |          |
|----------------------------------------------|--------------------|--------------------------|------------------------------|--------------|--------------------|----------|
| Туре                                         | Entries            | Dimension<br>LxWxH<br>mm | Clear internal dimensions mm | Pack.<br>pcs | Weight kg/100 pcs. | Item No. |
| T 160                                        | 7 x M25<br>5 x M32 | 190x150x77               | 176x135x67                   | 1            | 30,000             | 2007093  |
| T 160 RW                                     | 7 x M25<br>5 x M32 | 190x150x77               | 176x135x67                   | 1            | 30,000             | 2007541  |
| T 160 RO-LGR                                 | 7 x M25<br>5 x M32 | 190x150x77               | 176x135x67                   | 1            | 30,000             | 2007649  |
| T 160 M32                                    | 10 x M32           | 190x150x77               | 176x135x67                   | 1            | 30,000             | 2007097  |
| T 160 HEB                                    | 7 x M25<br>5 x M32 | 190x150x77               | 176x135x67                   | 1            | 30,000             | 2007593  |