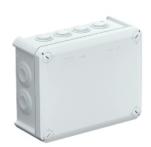

## Junction box T 160, plug-in seal

The junction boxes are made of a thermoplastic polypropylene polymer with plug-in seals made of ethylene vinyl acetate (EVA). This allows installation of cables either directly through the 7x M25 + 5x M32 seals, or the seals can be cut with a knife at the pre-marked points, in order to create an insertion opening for cables or pipes. Alternatively, cable glands can be pushed through the openings instead of the seals and locked with a lock-nut from the inside

The junction boxes can be mounted on mounting plates in the openings on the floor using steel screws 3.5  $\times$  9.5.

Clear internal dimensions: 176x135x67 mm Cover with labelling panel and lead-sealed.