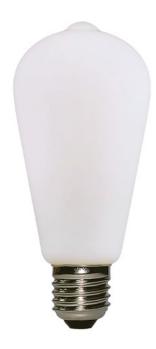

## Filament Porcellana Led ST64

ST64

- Led lamp "Porcelain-Like" obtained through a special working that makes the glass frosted both internally and externally
- Operation Temperature: -20°C~+50°C
- IC Driver Design at constant current
- Up to 90% energy saving
- Sapphire support
- Long lifetime
  - Wide emission of light

ST64 cod. 700206.0IA – The bulbs are finished by hand so they can undergo aesthetic variations

info@daylightitalia.com