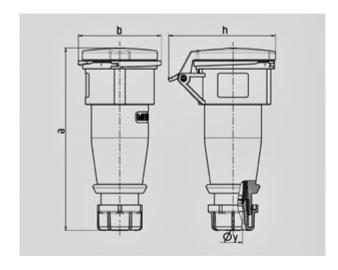

Shutter

| Drawing                  | Amp.  | 16           |              |             | 32  |            |            |
|--------------------------|-------|--------------|--------------|-------------|-----|------------|------------|
| 3 MB 63                  | Poles | 3            | 4            | 5           | 3   | 4          | 5          |
| Dim. in mm               | а     | 162          | 165          | 167         | 209 | 209        | 208        |
|                          | b     | 60           | 68           | 76          | 82  | 82         | 89         |
|                          | h     | 83           | 92           | 98          | 100 | 100        | 108        |
|                          | у     | 14,5         | 16           | 16          | 22  | 22         | 22         |
|                          |       |              |              |             |     |            |            |
| Terminal for cond. cross |       | 1            | 1            | 1           | 2,5 | 2,5        | 2,5        |
| section (mm²) minmax.    |       | <b>—</b> 2,5 | <b>—</b> 2,5 | <b>—2,5</b> | -6  | <b>—</b> 6 | <b>—</b> 6 |