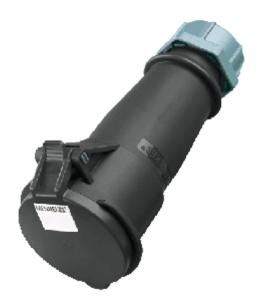

## Connector AM-TOP® - Part no. 515

- screw terminals

- single part body
  cable gland and sealing
  strain relief and protection against kinking

Protection type IP 44 Ampere 16A Poles 4p Voltage 500V Hertz 50-60 Hz Earth position standard Contact Connection technology Screw terminals