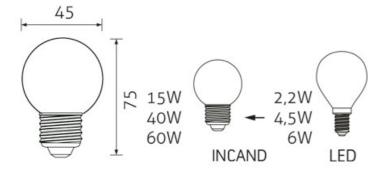

## **DAYLIGHT**ITALIA

Home DL Company Fashion bulbs Lamps Equipment Accessories Contacts

|            | (11)       | W   |     | (M) | V       | K    | CRI | Beam<br>Angle (°) | LEDS   | Finitura<br>Finish | 8  | ON<br>D 2 | start time | warm up |          |
|------------|------------|-----|-----|-----|---------|------|-----|-------------------|--------|--------------------|----|-----------|------------|---------|----------|
| new        | 700674.00A | 2,2 | E27 | 136 | 220-240 | 2700 | 80  | 360°              | 2xCOBL | Opal               | 10 | 15.000    | < 0,6      | 2       |          |
|            | 700159.D0A | 4,5 | E14 | 470 | 220-240 | 2700 | 80  | 360°              | 2xCOBL | Opal               | 10 | 15.000    | < 0,6      | 2       | DIMMABLE |
|            | 700160.00A | 4,5 | E14 | 470 | 220-240 | 4000 | 80  | 360°              | 2xCOBL | Opal               | 10 | 15.000    | < 0,6      | 2       |          |
|            | 700161.D0A | 4,5 | E27 | 470 | 220-240 | 2700 | 80  | 360°              | 2xCOBL | Opal               | 10 | 15.000    | < 0,6      | 2       | DIMMASLE |
| new<br>new | 700162.00A | 4,5 | E27 | 470 | 220-240 | 4000 | 80  | 360°              | 2xCOBL | Opal               | 10 | 15.000    | < 0,6      | 2       |          |
|            | 700339.00A | 6   | E14 | 806 | 220-240 | 2700 | 80  | 360°              | 4xCOBL | Opal               | 10 | 15.000    | < 0,6      | 2       |          |
|            | 700340.00A | 6   | E14 | 806 | 220-240 | 4000 | 80  | 360°              | 4xCOBL | Opal               | 10 | 15.000    | < 0,6      | 2       |          |