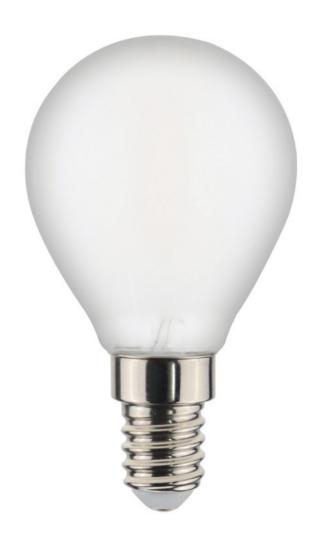

## MILK SFERA

- Innovative Led lamp with linear COB Led chip created to replace traditional led lamps or energy saving
- Wide light output
- Beautiful look, 100% same as traditional incandescent lamp

Privacy & Cookies Policy

Milk Sfera Led cod. 700674.00A - 700159.00A - 700160.00A - 700161.00A - 700162.00A - 700339.00A -700340.00A Privacy & Cookies Policy

© 2022 Daylight Italia. | P.IVA: 07893910963 | Daylight Italia Srl Via Newton, 12 20016 Pero (MI) - Tel. +390231055625 - info@daylightitalia.com