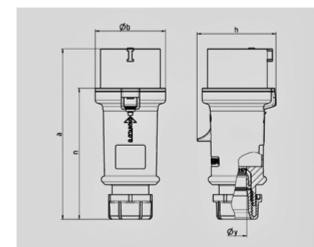

Std. Pack. 10 Qty.

| Drawing                      | Amp.      | 16   |       |       | 32   |      |     |
|------------------------------|-----------|------|-------|-------|------|------|-----|
| 2 MB 214                     | Poles     | 3    | 4     | 5     | 3    | 4    | 5   |
| Dim. in mm                   | а         | 148  | 160   | 160   | 197  | 197  | 197 |
|                              | b         | 55   | 65,6  | 65,6  | 75   | 75   | 75  |
|                              | h         | 61   | 72,5  | 72,5  | 80,5 | 80,5 | 85  |
|                              | n         | 112  | 123,5 | 123,5 | 152  | 152  | 152 |
|                              | у         | 14,5 | 16    | 16    | 22   | 22   | 22  |
| Terminal for co              | nd. cross | 1    | 1     | 1     | 2,5  | 2,5  | 2,5 |
| section (mm <sup>2</sup> ) n | ninmax.   | -2,5 | —2,5  | 2,5   | 6    | —6   | —6  |