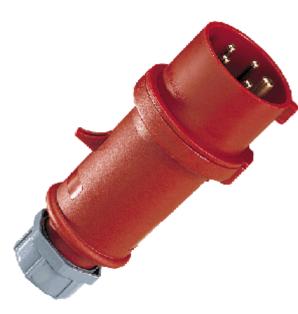

## Plug ProTOP - Part no. 13A

- screw terminals

- cable gland and sealing
  strain relief and protection against kinking
  enclosure with thread lock and safety slide

| Protection type<br>Ampere<br>Poles<br>Voltage<br>Hertz<br>Earth position<br>Contact<br>Connection technolog | IP 44<br>16A<br>5p<br>400V<br>50-60 Hz<br>6h<br>standard<br>y Screw terminals |
|-------------------------------------------------------------------------------------------------------------|-------------------------------------------------------------------------------|
|                                                                                                             | 0101.000.0                                                                    |
| Shutter                                                                                                     | ,                                                                             |