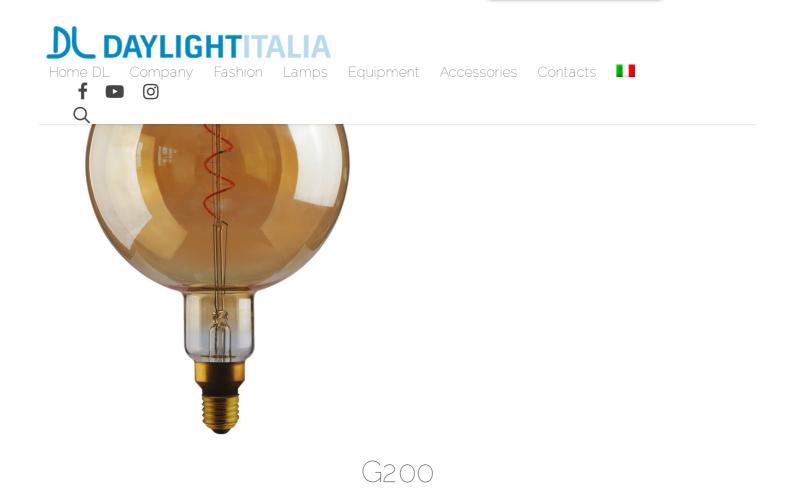

## Vintage Filament Curved Led Gold A165 – G200

A165

- Led lamp built using innovative curved led COB that creates relaxing and pleasant settings.
- New curved led is an art, not only a lighting source.
- Highly recommended for restaurants, coffee shop, bedroom, shops.
- Operation Temperature: -20°C~+50°C
- \_\_\_ Long life
- Wide light output
- Dimmable with IGBT dimmer led

Vintage Fil. Curved A165 - G200 Led Gold cod. 700146.0DA - 700156.0DA

Dati societari 🤍 🤇

s Privacy p

© 2021 Daylight Italia. | P.IVA: 07893910963 | Daylight Italia Srl Via Newton, 12 20016 Pero (MI) - Tel. +390231055625 info@daylightitalia.com