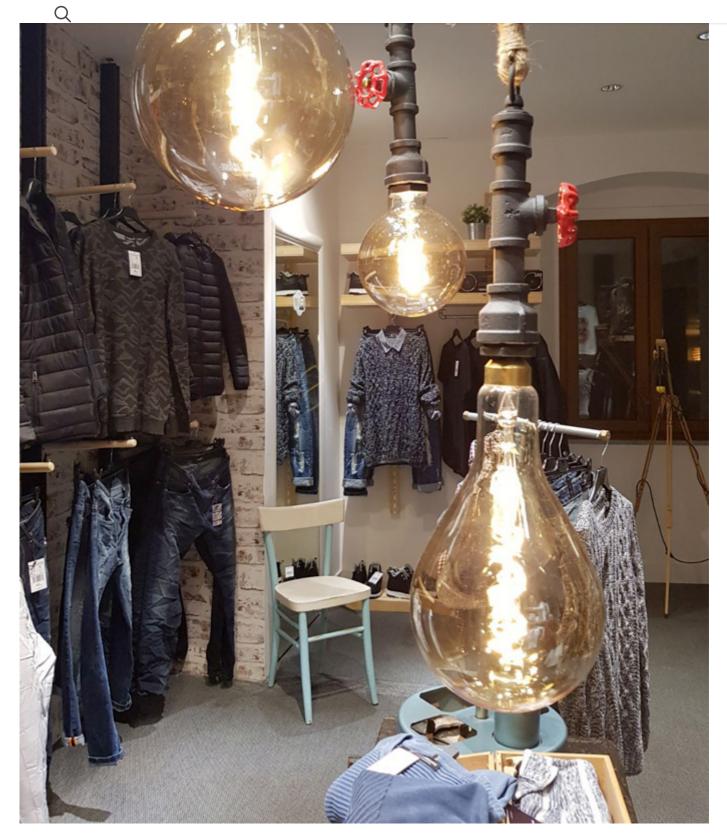

## Vintage Filament Curved Led Gold A165 – G200

A165

- Led lamp built using innovative curved led COB that creates relaxing and pleasant settings.
- New curved led is an art, not only a lighting source.
- Highly recommended for restaurants, coffee shop, bedroom, shops.
- Operation Temperature: -20°C~+50°C
- \_\_\_ Long life
- Wide light output
- Dimmable with IGBT dimmer led

Vintage Fil. Curved A165 - G200 Led Gold cod. 700146.0DA - 700156.0DA

Dati societari 🤍 🤇

s Privacy p

© 2021 Daylight Italia. | P.IVA: 07893910963 | Daylight Italia Srl Via Newton, 12 20016 Pero (MI) - Tel. +390231055625 info@daylightitalia.com