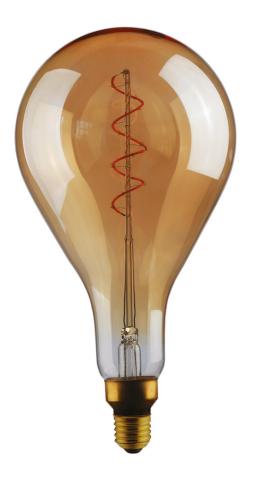

## Vintage Filament Curved Led Gold A165 – G200

A165

- Led lamp built using innovative curved led COB that creates relaxing and pleasant settings.
- New curved led is an art, not only a lighting source.
- Highly recommended for restaurants, coffee shop, bedroom, shops.
- Operation Temperature: -20°C~+50°C
- \_\_\_ Long life
- Wide light output
- Dimmable with IGBT dimmer led

Vintage Fil. Curved A165 - G200 Led Gold cod. 700146.0DA - 700156.0DA

Dati societari 🤍 🤇

s Privacy p

© 2021 Daylight Italia. | P.IVA: 07893910963 | Daylight Italia Srl Via Newton, 12 20016 Pero (MI) - Tel. +390231055625 info@daylightitalia.com