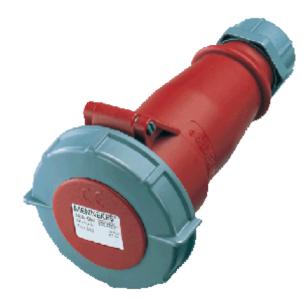

## Connector AM-TOP® - Part no. 544

- screw terminals

- single part body
  cable gland and sealing
  strain relief and protection against kinking

IP 67 Protection type Ampere 16A Poles 4p Voltage 400V Hertz 50-60 Hz Earth position Contact standard Connection technology Screw terminals