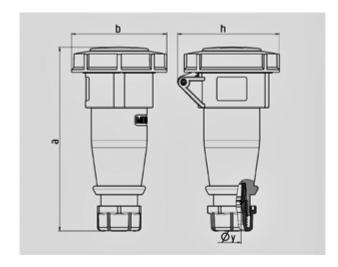

Shutter

Std. Pack. 10 Qty.

| Drawing                  | Amp.  | 16           |              |             | 32  |            |            |
|--------------------------|-------|--------------|--------------|-------------|-----|------------|------------|
| 3 MB 62                  | Poles | 3            | 4            | 5           | 3   | 4          | 5          |
| Dim. in mm               | а     | 146          | 166          | 172         | 212 | 212        | 213        |
|                          | b     | 72           | 79           | 89          | 96  | 96         | 102        |
|                          | h     | 80           | 88           | 95          | 98  | 98         | 105        |
|                          | у     | 14,5         | 16           | 16          | 22  | 22         | 22         |
|                          |       |              |              |             |     |            |            |
| Terminal for cond. cross |       | 1            | 1            | 1           | 2,5 | 2,5        | 2,5        |
| section (mm²) minmax.    |       | <b>—</b> 2,5 | <b>—</b> 2,5 | <b>—2,5</b> | -6  | <b>—</b> 6 | <b>—</b> 6 |