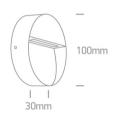

Complies with standard EN60598-1 and any other specific standards.

Downloads

Dimensions

## **Physical Specification**

| Item Group   | 14 Wall & Ceiling LED                          |
|--------------|------------------------------------------------|
| Family       | Round Indoor/Outdoor Wall Dark Lights Die cast |
| Order Code   | 67359/W/W                                      |
| Colour       | White                                          |
| Material     | Die Cast                                       |
| Shape        | Circular                                       |
| Height       | 30mm                                           |
| Diameter     | 100mm                                          |
| Surface Wall | Yes                                            |
| Indoor       | Yes                                            |
| Outdoor      | Yes                                            |