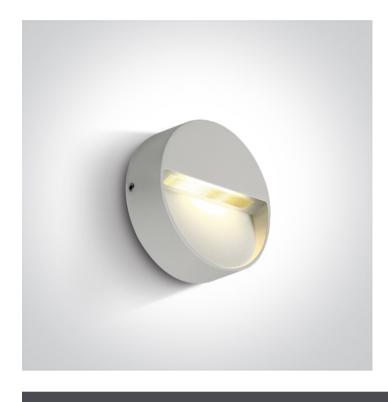

## **Product Datasheet**

14 Wall & Ceiling LED>Round Indoor/Outdoor Wall Dark Lights Die cast

67359/W/W

3W LED wall light, IP54, ideal for both indoor and outdoor installation.

Supplied with non-dimmable LED driver.

## **Physical Specification**

| Item Group   | 14 Wall & Ceiling LED                          |
|--------------|------------------------------------------------|
| Family       | Round Indoor/Outdoor Wall Dark Lights Die cast |
| Order Code   | 67359/W/W                                      |
| Colour       | White                                          |
| Material     | Die Cast                                       |
| Shape        | Circular                                       |
| Height       | 30mm                                           |
| Diameter     | 100mm                                          |
| Surface Wall | Yes                                            |
| Indoor       | Yes                                            |
| Outdoor      | Yes                                            |