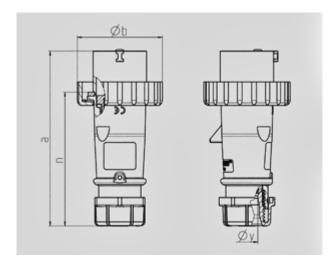

Shutter

Std. Pack. 10 Qty.

| Drawing                  | Amp.  | 16   |      |      | 32         |            |            |
|--------------------------|-------|------|------|------|------------|------------|------------|
| 2 MB 218                 | Poles | 3    | 4    | 5    | 3          | 4          | 5          |
| Dim. in mm               | a     | 142  | 144  | 147  | 186        | 186        | 180        |
|                          | b     | 70   | 78   | 87   | 94         | 94         | 101        |
|                          | n     | 109  | 111  | 114  | 145        | 145        | 138        |
|                          | у     | 14,5 | 16   | 16   | 22         | 22         | 22         |
| Terminal for cond. cross |       | 1    | 1    | 1    | 2,5        | 2,5        | 2,5        |
| section (mm²) minmax.    |       | —2,5 | —2,5 | —2,5 | <u>—</u> 6 | <b>—</b> 6 | <b>—</b> 6 |