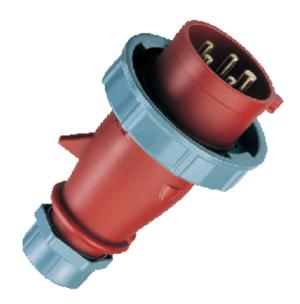

## Plug AM-TOP® - Part no. 300

- screw terminals

- single part body
  cable gland and sealing
  strain relief and protection against kinking

IP 67 Protection type Ampere 32A Poles 5р Voltage 400V Hertz 50-60 Hz Earth position Contact standard Connection technology Screw terminals