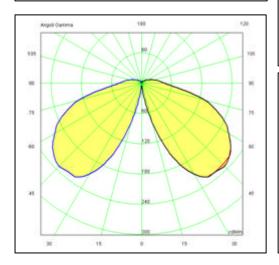

Transparent polycarbonate UV protection

Reflector in stainless steel AISI 316L

Screws in A2 stainless steel

GE electronic tranformer included

**IK08 IP65** 850°C Powered by Citizen Electronics CLL130

Transformer GE Lightech IP67 Included 220/240V

10W 1100LM 3000°K Ra80