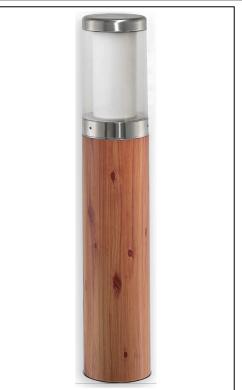

## Titano INOX

Article 822K075L10H

Product type: bollard

Body material: Stainless steel Aisi 316L, satin finish and, last work station, passivation treatment to grant a strong resistant against oxidation. Country collection finishing (K) aluminium tube plus a "wood that isn't wood" treatment. BASE IN HIGH RESISTANT STAINLESS STEEL