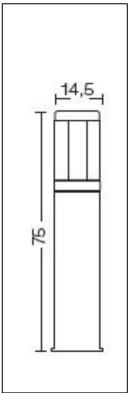

## Titano INOX

Article 822K075L10H

Product type: bollard

Body material: Stainless steel Aisi 316L, satin finish and, last work station, passivation treatment to grant a strong resistant against oxidation. Country collection finishing (K) aluminium tube plus a "wood that isn't wood" treatment. BASE IN HIGH RESISTANT STAINLESS STEEL