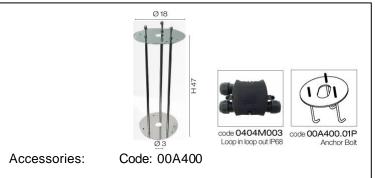

## Titano INOX

Article 822K075L10H

Product type: bollard

Body material: Stainless steel Aisi 316L, satin finish and, last work station, passivation treatment to grant a strong resistant against oxidation. Country collection finishing (K) aluminium tube plus a "wood that isn't wood" treatment. BASE IN HIGH RESISTANT STAINLESS STEEL

Transparent polycarbonate UV protection

Reflector in stainless steel AISI 316L

Screws in A2 stainless steel

GE electronic tranformer included

**IK08 IP65** 850°C Powered by Citizen Electronics CLL130

Transformer GE Lightech IP67 Included 220/240V