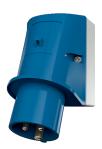

## Wall mounted inlet

Part no. 332

- · screw terminals
- enclosure base with stamped recess for quick cutting out

## **Technical specifications**

| Ampere                    | 16 A            |
|---------------------------|-----------------|
| Poles                     | 3 p             |
| Voltage                   | 230 V           |
| Clock position            | 6 h             |
| Hertz                     | 50-60 Hz        |
| Connection technology     | Screw terminals |
| Contact                   | standard        |
| Protection type           | IP 44           |
| Weight                    | 147 g           |
| Declaration of Conformity | VDE, EAC, CQC   |