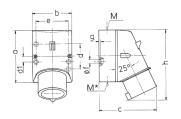

## Drawing

| Drawing          | Amp.     |                            | 16   |      |                            | 32    |       |
|------------------|----------|----------------------------|------|------|----------------------------|-------|-------|
| 2 MB 32          | Poles    | 3                          | 4    | 5    | 3                          | 4     | 5     |
| Dim. in mm       | a        | 87                         | 100  | 100  | 128                        | 128   | 128   |
|                  | b        | 64                         | 75   | 75   | 84                         | 84    | 84    |
|                  | c        | 93                         | 106  | 110  | 133                        | 133   | 135   |
|                  | d        | 40                         | _    | _    | _                          | _     | _     |
|                  | d1       | _                          | 10.5 | 10.5 | 11                         | 11    | 11    |
|                  | e        | 50.5                       | 59   | 59   | 68                         | 68    | 68    |
|                  | f        | 4,5                        | 5    | 5    | 5.3                        | 5.3   | 5.3   |
|                  | g.       | 4                          | 4    | 4    | 4                          | 4     | 4     |
|                  | h        | 122                        | 133  | 135  | 169                        | 169   | 170   |
|                  | M        | 20                         | 20   | 20   | 32                         | 32    | 32    |
|                  | M*       | 1x20 (blind) to be cut out |      |      | 2x25 (blind) to be cut out |       |       |
| Max. cable diam  | . (mm)   | 15                         | 15   | 15   | 18/25                      | 18/25 | 18/25 |
| Terminal for con | d. cross | 1                          | 1    | 1    | 2.5                        | 2.5   | 2.5   |
| section (mm²) m  | inmax.   | -2.5                       | -2.5 | -2.5 | 6                          | 6     | 6     |