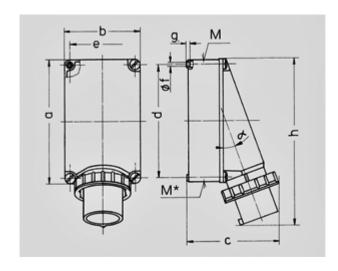

Shutter

Std. Pack. 5 Qty.

| Drawing                  | Amp.  | l    | 63   |      | 125 |             |
|--------------------------|-------|------|------|------|-----|-------------|
| 2 MB 36                  | Poles | 3    | 4    | 5    | 4   | 5           |
| Dim. in mm               | a     | 170  | 170  | 170  | 264 | 264         |
|                          | ь     | 118  | 118  | 118  | 163 | 163         |
|                          | c     | 171  | 171  | 171  | 205 | 205         |
|                          | d     | 136  | 136  | 136  | 240 | 240         |
|                          | e     | 104  | 104  | 104  | 140 | 140         |
|                          | f     | 6,1  | 6,1  | 6,1  | 8,1 | 8,1         |
|                          | g.    | 6    | 6    | 6    | 8   | 8           |
|                          | h     | 250  | 250  | 250  | 355 | 355         |
|                          | M     | 40   | 40   | 40   | 50  | 50          |
|                          | M*    | 2x40 | 2x40 | 2x40 | 50  | 50          |
|                          | α     | 25°  | 25°  | 25°  | 20° | 20°         |
| Max. cable diam. (mm)    |       | 32   | 32   | 32   | 38  | 38          |
| Terminal for cond. cross |       | 4    | 4    | 4    | 16  | 16          |
| section (mm²) minmax.    |       | —10  | —10  | —10  | —35 | <b>—</b> 35 |