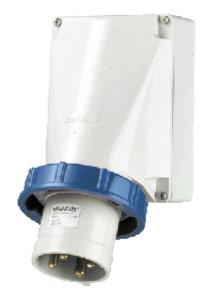

## Wall mounted inlet - Part no. 363

- screw terminals
- for a suitable watertight protective cover for 63A see Part no. 40434

Protection type IP 67
Ampere 125A
Poles 4p
Voltage 230V
Hertz 50-60 Hz
Earth position 9h
Contact standard
Connection technology Screw terminals