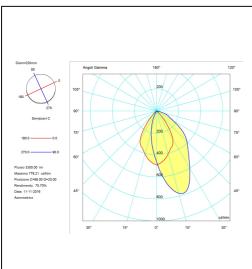

## Mira 220

Article 5513LA20H

Product type driveover

Body material

Die-casting aluminium EN47100, prior the painting process, washed with stones. Painting made by polyester powder with high resistant against oxidation.

Tempered glass diffuser in transparent or sand blasted finish 19mm thick for driveway environments and silicon gasket.

Reflector in aluminium anodized. Screws in A2 stainless steel

Recessed box is in a high density polyethylene with a security ring in nylon material loaded with 30% glass fibre.

Ring in die-casting alluminium EN47100 - colours available: NGG-black ALL-Metalgrey

Transformer not requested AC 220/240V