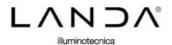

## Mira 220

Article 5513LA20H

Product type driveover

Body material

Die-casting aluminium EN47100, prior the painting process, washed with stones. Painting made by polyester powder with high resistant against oxidation.

Tempered glass diffuser in transparent or sand blasted finish 19mm thick for driveway environments and silicon gasket.

Reflector in aluminium anodized. Screws in A2 stainless steel

Recessed box is in a high density polyethylene with a security ring in nylon material loaded with 30% glass fibre.

Ring in die-casting alluminium EN47100 - colours available: NGG-black ALL-Metalgrey

Transformer not requested AC 220/240V