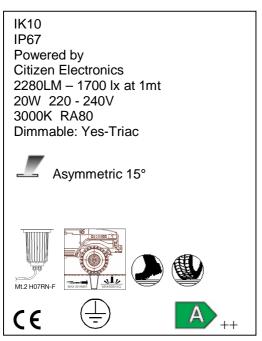

## Mira 220

Article 5513LA20H

Product type driveover

Body material

Die-casting aluminium EN47100, prior the painting process, washed with stones. Painting made by polyester powder with high resistant against oxidation.

Tempered glass diffuser in transparent or sand blasted finish 19mm thick for driveway environments and silicon gasket.

Reflector in aluminium anodized. Screws in A2 stainless steel

Recessed box is in a high density polyethylene with a security ring in nylon material loaded with 30% glass fibre.

Ring in die-casting alluminium EN47100 - colours available: NGG-black ALL-Metalgrey

Transformer not requested AC 220/240V