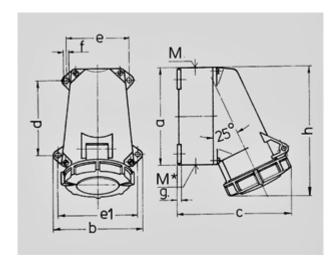

Protection type IP 67 Ampere 16A Poles 4p Voltage 230V Hertz 50-60 Hz Earth position 9h Contact standard

Connection technology Screwless - TwinCONTACT

Shutter

Std. Pack. 10 Qty.

| Drawing                  | Amp.  |                       | 16   |      |               | 32   |      |
|--------------------------|-------|-----------------------|------|------|---------------|------|------|
| 1 MB 219                 | Poles | 3                     | 4    | 5    | 3             | 4    | 5    |
| Dim. in mm               | a     | 95                    | 95   | 95   | 120           | 120  | 120  |
|                          | b     | 102                   | 102  | 102  | 112           | 112  | 112  |
|                          | c     | 115                   | 124  | 129  | 143           | 143  | 150  |
|                          | d     | 64,2                  | 64,2 | 64,2 | 90,2          | 90,2 | 90,2 |
|                          | e     | 77,5                  | 77,5 | 77,5 | 79            | 79   | 79   |
|                          | e1    | 88                    | 88   | 88   | 98,5          | 98,5 | 98,5 |
|                          | f     | 5,5                   | 5,5  | 5,5  | 5,5           | 5,5  | 5,5  |
|                          | g.    | 5                     | 5    | 5    | 5             | 5    | 5    |
|                          | h     | 128                   | 128  | 132  | 160           | 160  | 160  |
|                          | М     | 25                    | 25   | 25   | 32            | 32   | 32   |
|                          | M*    | 25                    | 25   | 25   | M32 (blind)   |      |      |
|                          |       | (blind) to be cut out |      |      | to be cut out |      |      |
| Max. cable diam. (mm)    |       | 15                    | 18   | 18   | 25            | 25   | 25   |
| Terminal for cond. cross |       | 1,5                   | 1,5  | 1,5  | 2,5           | 2,5  | 2,5  |
| section (mm²) minmax.    |       | -4                    | -4   | -4   | -10           | —10  | —10  |