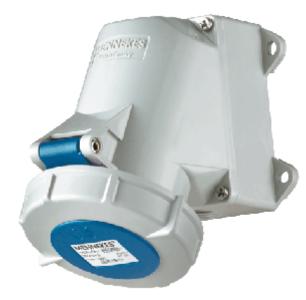

## Wall mounted receptacle with TwinCONTACT - Part no. 1871

- screwless spring terminalssuitable for through wiringwith 4 external fixing points
- one cable entry at top and one blind entry (can be cut out) at bottom
- receptacles are designed for adding an auxiliary contact switch

Protection type IP 67 Ampere 16A Poles 4p Voltage 230V Hertz 50-60 Hz Earth position 9h Contact standard

Connection technology Screwless - TwinCONTACT

Shutter

Std. Pack. 10 Qty.

| Drawing                  | Amp.  |                       | 16   |      |               | 32   |      |
|--------------------------|-------|-----------------------|------|------|---------------|------|------|
| 1 MB 219                 | Poles | 3                     | 4    | 5    | 3             | 4    | 5    |
| Dim. in mm               | a     | 95                    | 95   | 95   | 120           | 120  | 120  |
|                          | b     | 102                   | 102  | 102  | 112           | 112  | 112  |
|                          | c     | 115                   | 124  | 129  | 143           | 143  | 150  |
|                          | d     | 64,2                  | 64,2 | 64,2 | 90,2          | 90,2 | 90,2 |
|                          | e     | 77,5                  | 77,5 | 77,5 | 79            | 79   | 79   |
|                          | e1    | 88                    | 88   | 88   | 98,5          | 98,5 | 98,5 |
|                          | f     | 5,5                   | 5,5  | 5,5  | 5,5           | 5,5  | 5,5  |
|                          | g.    | 5                     | 5    | 5    | 5             | 5    | 5    |
|                          | h     | 128                   | 128  | 132  | 160           | 160  | 160  |
|                          | М     | 25                    | 25   | 25   | 32            | 32   | 32   |
|                          | M*    | 25                    | 25   | 25   | M32 (blind)   |      |      |
|                          |       | (blind) to be cut out |      |      | to be cut out |      |      |
| Max. cable diam. (mm)    |       | 15                    | 18   | 18   | 25            | 25   | 25   |
| Terminal for cond. cross |       | 1,5                   | 1,5  | 1,5  | 2,5           | 2,5  | 2,5  |
| section (mm²) minmax.    |       | -4                    | -4   | -4   | -10           | —10  | —10  |